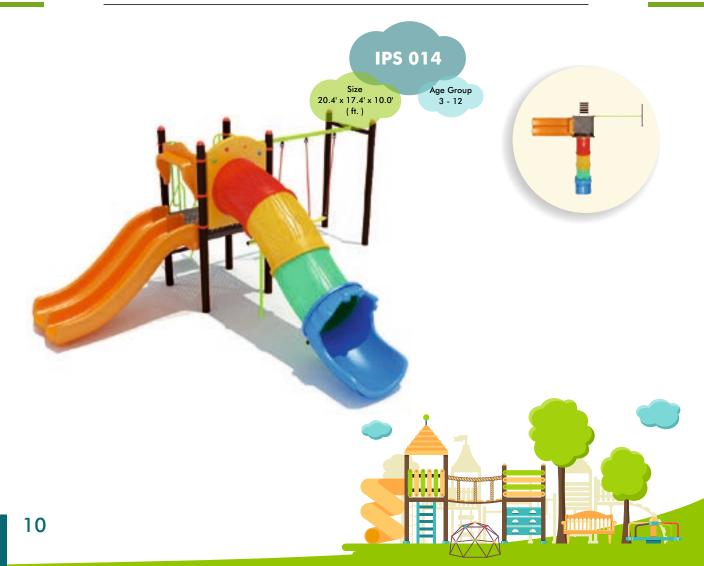

shed, sand blasting, high-temperature baking, anti-UV, anti-aging.

**DECKS AND STEPS**: Powder coating or Rubber coated.

**PLASTIC PARTS**: Made from LLDPE, which is imported from SOUTH KOREAN ENGINEERING **PLASTIC**. Anti- UV, Anti-crack, Anti-static, and not easy to fade.

**LADDERS, HANDRAILS, STEPS AND CLIMBERS**: Are welded into one piece to reduce the installation time and maintenance concerns..

**FASTENERS**: Adopt aluminum to cast shape, then polished.

**NUT and BOLTS**: made of stainless steel

#### WHY KINDERPLAY?

- Superior quality
- Long experience and extensive industry knowledge
- Timely execution of assignments
- Competitive prices
- Customer oriented approach
- Maintenance free











































# IPS 013

Size 21.0' x 17.4' x 10.0' ( ft. )



























# Size 28.0' x 16.6' x 13.0' Age Group 3 - 12







Size 18.0' x 19.6' x13.0' ( ft. ) Age Group 3 - 12





#### IPS 024

































#### IPS 032



Size Age Group 3 - 12 (ft.)



























































## **CLIMBERS**



**KPE-WEB CLIMBER** 



**KPE-SQUARE ROPE CLIMBER** 



**KPE-ROPE CLIMBER** 



**KPE-BALANCING PODS** 





# **CLIMBERS**





**KPE-MONKEY BARS** 

**KPE-TWIRLY CLIMBER** 







**KPE-CHIN UP BARS** 





## **CLIMBERS**





**KPE-CURVED CLIMBER** 

**KPE-CREEPY CRAWLY** 







**KPE-BALANCE BEAMS** 





## **WHIRLS**



**KPE-MERRY GO ROUND-A** 



**KPE-MERRY GO ROUND-B** 



**KPE-MERRY GO ROUND-C** 



**KPE-MINI WHIRL** 





#### **SWINGS**



**KPE-'U' SHAPE SWING** 



**KPE-'A'