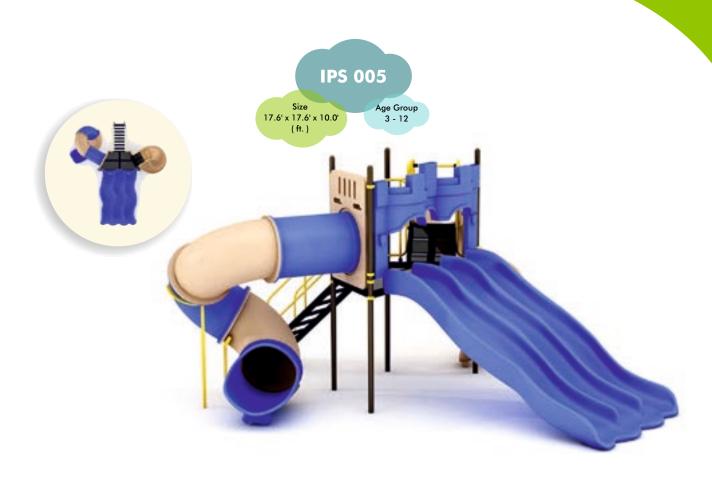

# IPS 013

Size 21.0' x 17.4' x 10.0' ( ft. )

# Size 28.0' x 16.6' x 13.0' Age Group 3 - 12

Size 18.0' x 19.6' x13.0' ( ft. ) Age Group 3 - 12

#### IPS 024

#### IPS 032

Size Age Group 3 - 12 (ft.)