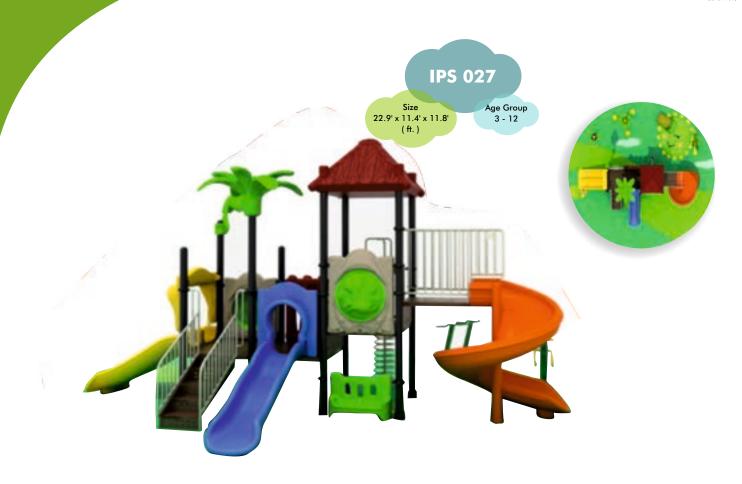

# IPS 013

Size 21.0' x 17.4' x 10.0' ( ft. )

# Size 28.0' x 16.6' x 13.0' Age Group 3 - 12

Size 18.0' x 19.6' x13.0' ( ft. ) Age Group 3 - 12

#### IPS 024

#### IPS 032

Size Age Group 3 - 12 (ft.)