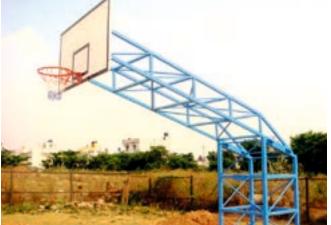

# **BASKET BALL POLES**

**SINGLE ARM TYPE** 

SINGLE POLE TYPE

# **BASKET BALL POLES**

BOX TYPE 'F' TYPE

INDUS TYPE 'K' TYPE