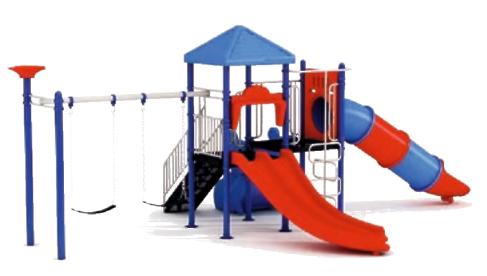

ECKS AND STEPS**: Powder coating or Rubber coated.

**PLASTIC PARTS**: Made from LLDPE, which is imported from SOUTH KOREAN ENGINEERING **PLASTIC**. Anti- UV, Anti-crack, Anti-static, and not easy to fade.

**LADDERS, HANDRAILS, STEPS AND CLIMBERS**: Are welded into one piece to reduce the installation time and maintenance concerns..

**FASTENERS**: Adopt aluminum to cast shape, then polished.

**NUT and BOLTS**: made of stainless steel

#### WHY KINDERPLAY?

- Superior quality
- Long experience and extensive industry knowledge
- Timely execution of assignments
- Competitive prices
- Customer oriented approach
- Maintenance free











































# IPS 013

Size 21.0' x 17.4' x 10.0' ( ft. )



























# Size 28.0' x 16.6' x 13.0' Age Group 3 - 12







Size 18.0' x 19.6' x13.0' ( ft. ) Age Group 3 - 12





#### IPS 024

































#### IPS 032



Size Age Group 3 - 12 (ft.)



























































## **CLIMBERS**



**KPE-WEB CLIMBER** 



**KPE-SQUARE ROPE CLIMBER** 



**KPE-ROPE CLIMBER** 



**KPE-BALANCING PODS** 





# **CLIMBERS**





**KPE-MONKEY BARS** 

**KPE-TWIRLY CLIMBER** 







**KPE-CHIN UP BARS** 





## **CLIMBERS**





**KPE-CURVED CLIMBER** 

**KPE-CREEPY CRAWLY** 







**KPE-BALANCE BEAMS** 





## **WHIRLS**



**KPE-MERRY GO ROUND-A** 



**KPE-MERRY GO ROUND-B** 



**KPE-MERRY GO ROUND-C** 



**KPE-MINI WHIRL** 





#### **SWINGS**



**KPE-'U' SHAPE SWING** 



**KPE-'A' SHAPE SWING** 



**KPE-'U' TRIPPLE SWING** 



**KPE-'U' BEND TODDLER