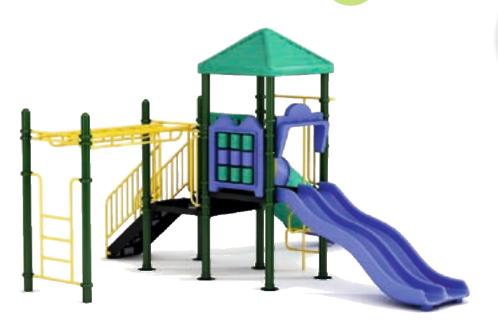

TIC PARTS**: Made from LLDPE, which is imported from SOUTH KOREAN ENGINEERING **PLASTIC**. Anti- UV, Anti-crack, Anti-static, and not easy to fade.

**LADDERS, HANDRAILS, STEPS AND CLIMBERS**: Are welded into one piece to reduce the installation time and maintenance concerns..

**FASTENERS**: Adopt aluminum to cast shape, then polished.

**NUT and BOLTS**: made of stainless steel

#### WHY KINDERPLAY?

- Superior quality
- Long experience and extensive industry knowledge
- Timely execution of assignments
- Competitive prices
- Customer oriented approach
- Maintenance free











































# IPS 013

Size 21.0' x 17.4' x 10.0' ( ft. )



























# Size 28.0' x 16.6' x 13.0' Age Group 3 - 12







Size 18.0' x 19.6' x13.0' ( ft. ) Age Group 3 - 12





#### IPS 024

































#### IPS 032



Size Age Group 3 - 12 (ft.)



























































## **CLIMBERS**



**KPE-WEB CLIMBER** 



**KPE-SQUARE ROPE CLIMBER** 



**KPE-ROPE CLIMBER** 



**KPE-BALANCING PODS** 





# **CLIMBERS**





**KPE-MONKEY BARS** 

**KPE-TWIRLY CLIMBER** 







**KPE-CHIN UP BARS** 





## **CLIMBERS**





**KPE-CURVED CLIMBER** 

**KPE-CREEPY CRAWLY** 







**KPE-BALANCE BEAMS** 





## **WHIRLS**



**KPE-MERRY GO ROUND-A** 



**KPE-MERRY GO ROUND-B** 



**KPE-MERRY GO ROUND-C** 



**KPE-MINI WHIRL** 





#### **SWINGS**



**KPE-'U' SHAPE SWING** 



**KPE-'A' SHAPE SWING** 



**KPE-'U' TRIPPLE SWING** 



**KPE-'U' BEND TODDLER SWING** 





# **SLIDES**





**KPE-SINGLE SLIDE**