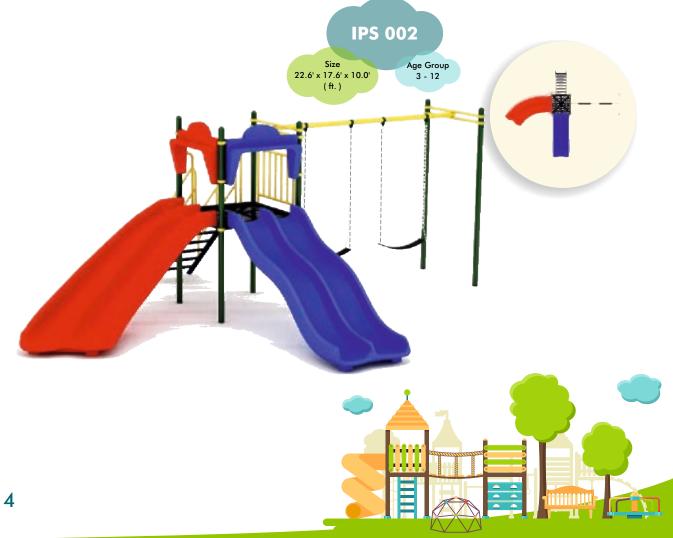

TRUCTURAL POST**: Galvanized steel pipe, DIA 114mm OD, thickness 2.3mm

**CRAFT**: Polished, sand blasting, high-temperature baking, anti-UV, anti-aging.

**DECKS AND STEPS**: Powder coating or Rubber coated.

**PLASTIC PARTS**: Made from LLDPE, which is imported from SOUTH KOREAN ENGINEERING **PLASTIC**. Anti- UV, Anti-crack, Anti-static, and not easy to fade.

**LADDERS, HANDRAILS, STEPS AND CLIMBERS**: Are welded into one piece to reduce the installation time and maintenance concerns..

**FASTENERS**: Adopt aluminum to cast shape, then polished.

**NUT and BOLTS**: made of stainless steel

#### WHY KINDERPLAY?

- Superior quality
- Long experience and extensive industry knowledge
- Timely execution of assignments
- Competitive prices
- Customer oriented approach
- Maintenance free











































# IPS 013

Size 21.0' x 17.4' x 10.0' ( ft. )



























# Size 28.0' x 16.6' x 13.0' Age Group 3 - 12







Size 18.0' x 19.6' x13.0' ( ft. ) Age Group 3 - 12





#### IPS 024

































#### IPS 032



Size Age Group 3 - 12 (ft.)



























































## **CLIMBERS**



**KPE-WEB CLIMBER** 



**KPE-SQUARE ROPE CLIMBER** 



**KPE-ROPE CLIMBER** 



**KPE-BALANCING PODS** 





# **CLIMBERS**





**KPE-MONKEY BARS** 

**KPE-TWIRLY CLIMBER** 







**KPE-CHIN UP BARS** 





## **CLIMBERS**





**KPE-CURVED CLIMBER** 

**KPE-CREEPY CRAWLY** 







**KPE-BALANCE BEAMS** 





## **WHIRLS**



**KPE-MERRY GO ROUND-A** 



**KPE-MERRY GO ROUND-B** 



**KPE-MERRY GO ROUND-C*