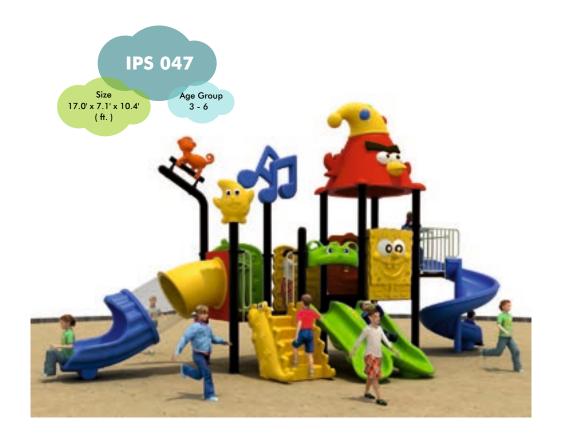

e.

**LADDERS, HANDRAILS, STEPS AND CLIMBERS**: Are welded into one piece to reduce the installation time and maintenance concerns..

**FASTENERS**: Adopt aluminum to cast shape, then polished.

**NUT and BOLTS**: made of stainless steel

#### WHY KINDERPLAY?

- Superior quality
- Long experience and extensive industry knowledge
- Timely execution of assignments
- Competitive prices
- Customer oriented approach
- Maintenance free











































# IPS 013

Size 21.0' x 17.4' x 10.0' ( ft. )



























# Size 28.0' x 16.6' x 13.0' Age Group 3 - 12







Size 18.0' x 19.6' x13.0' ( ft. ) Age Group 3 - 12





#### IPS 024

































#### IPS 032



Size Age Group 3 - 12 (ft.)



























































## **CLIMBERS**



**KPE-WEB CLIMBER** 



**KPE-SQUARE ROPE CLIMBER** 



**KPE-ROPE CLIMBER** 



**KPE-BALANCING PODS** 





# **CLIMBERS**





**KPE-MONKEY BARS** 

**KPE-TWIRLY CLIMBER** 







**KPE-CHIN UP BARS** 





## **CLIMBERS**





**KPE-CURVED CLIMBER** 

**KPE-CREEPY CRAWLY** 







**KPE-BALANCE BEAMS** 





## **WHIRLS**



**KPE-MERRY GO ROUND-A** 



**KPE-MERRY GO ROUND-B** 



**KPE-MERRY GO ROUND-C** 



**KPE-MINI WHIRL** 





#### **SWINGS**



**KPE-'U' SHAPE SWING** 



**KPE-'A' SHAPE SWING** 



**KPE-'U' TRIPPLE SWING** 



**KPE-'U' BEND TODDLER SWING** 





# **SLIDES**





**KPE-SINGLE SLIDE** 







**KPE-DOUBLE SLIDE** 

**KPE-SPIRAL SLIDE** 







#### **TUBE SLIDE**

# AES 09 Age Group Size 20.99 x 4.49 (ft.)





#### **SEESAW**