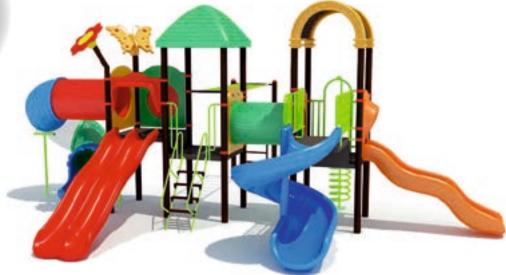

- UV, Anti-crack, Anti-static, and not easy to fade.

**LADDERS, HANDRAILS, STEPS AND CLIMBERS**: Are welded into one piece to reduce the installation time and maintenance concerns..

**FASTENERS**: Adopt aluminum to cast shape, then polished.

**NUT and BOLTS**: made of stainless steel

#### WHY KINDERPLAY?

- Superior quality
- Long experience and extensive industry knowledge
- Timely execution of assignments
- Competitive prices
- Customer oriented approach
- Maintenance free











































# IPS 013

Size 21.0' x 17.4' x 10.0' ( ft. )



























# Size 28.0' x 16.6' x 13.0' Age Group 3 - 12







Size 18.0' x 19.6' x13.0' ( ft. ) Age Group 3 - 12





#### IPS 024

































#### IPS 032



Size Age Group 3 - 12 (ft.)



























































## **CLIMBERS**



**KPE-WEB CLIMBER** 



**KPE-SQUARE ROPE CLIMBER** 



**KPE-ROPE CLIMBER** 



**KPE-BALANCING PODS** 





# **CLIMBERS**





**KPE-MONKEY BARS** 

**KPE-TWIRLY CLIMBER** 







**KPE-CHIN UP BARS** 





## **CLIMBERS**





**KPE-CURVED CLIMBER** 

**KPE-CREEPY CRAWLY** 







**KPE-BALANCE BEAMS** 





## **WHIRLS**



**KPE-MERRY GO ROUND-A** 



**KPE-MERRY GO ROUND-B** 



**KPE-MERRY GO ROUND-C** 



**KPE-MINI WHIRL** 





#### **SWINGS**



**KPE-'U' SHAPE SWING** 



**KPE-'A' SHAPE SWING** 



**KPE-'U' TRIPPLE SWING** 



**KPE-'U' BEND TODDLER SWING** 





# **SLIDES**





**KPE-SINGLE SLIDE** 







**KPE-DOUBLE SLIDE** 

**KPE-SPIRAL SLIDE** 







#### **TUBE SLIDE**

# AES 09 Age Group