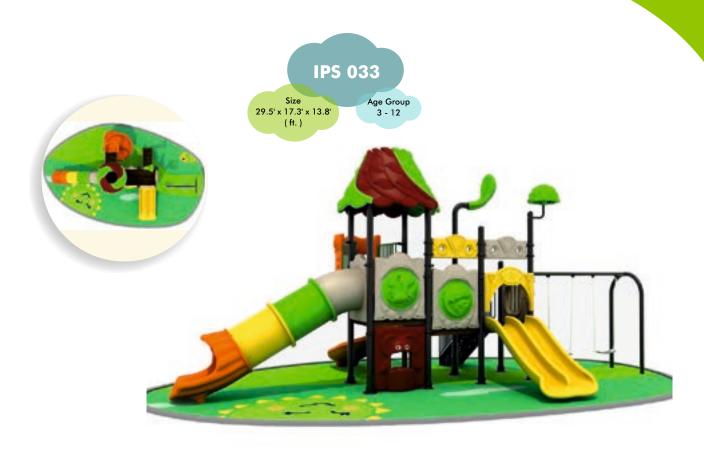

Anti-crack, Anti-static, and not easy to fade.

**LADDERS, HANDRAILS, STEPS AND CLIMBERS**: Are welded into one piece to reduce the installation time and maintenance concerns..

**FASTENERS**: Adopt aluminum to cast shape, then polished.

**NUT and BOLTS**: made of stainless steel

#### WHY KINDERPLAY?

- Superior quality
- Long experience and extensive industry knowledge
- Timely execution of assignments
- Competitive prices
- Customer oriented approach
- Maintenance free











































# IPS 013

Size 21.0' x 17.4' x 10.0' ( ft. )



























# Size 28.0' x 16.6' x 13.0' Age Group 3 - 12







Size 18.0' x 19.6' x13.0' ( ft. ) Age Group 3 - 12





#### IPS 024

































#### IPS 032



Size Age Group 3 - 12 (ft.)



























































## **CLIMBERS**



**KPE-WEB CLIMBER** 



**KPE-SQUARE ROPE CLIMBER** 



**KPE-ROPE CLIMBER** 



**KPE-BALANCING PODS** 





# **CLIMBERS**





**KPE-MONKEY BARS** 

**KPE-TWIRLY CLIMBER** 







**KPE-CHIN UP BARS** 





## **CLIMBERS**





**KPE-CURVED CLIMBER** 

**KPE-CREEPY CRAWLY** 







**KPE-BALANCE BEAMS** 





## **WHIRLS**



**KPE-MERRY GO ROUND-A** 



**KPE-MERRY GO ROUND-B** 



**KPE-MERRY GO ROUND-C** 



**KPE-MINI WHIRL** 





#### **SWINGS**



**KPE-'U' SHAPE SWING** 



**KPE-'A' SHAPE SWING** 



**KPE-'U' TRIPPLE SWING** 



**KPE-'U' BEND TODDLER SWING** 





# **SLIDES**





**KPE-SINGLE SLIDE** 







**KPE-DOUBLE SLIDE** 

**KPE-SPIRAL SLIDE** 







#### **TUBE SLIDE**

# AES 09 Age Group Size