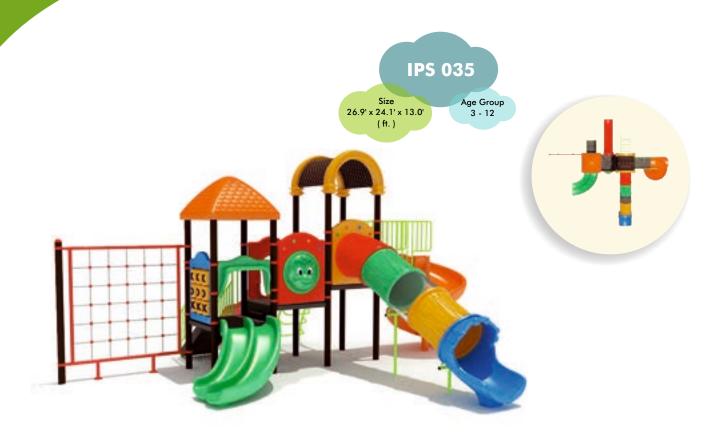

# Size 28.0' x 16.6' x 13.0' Age Group 3 - 12

Size 18.0' x 19.6' x13.0' ( ft. ) Age Group 3 - 12