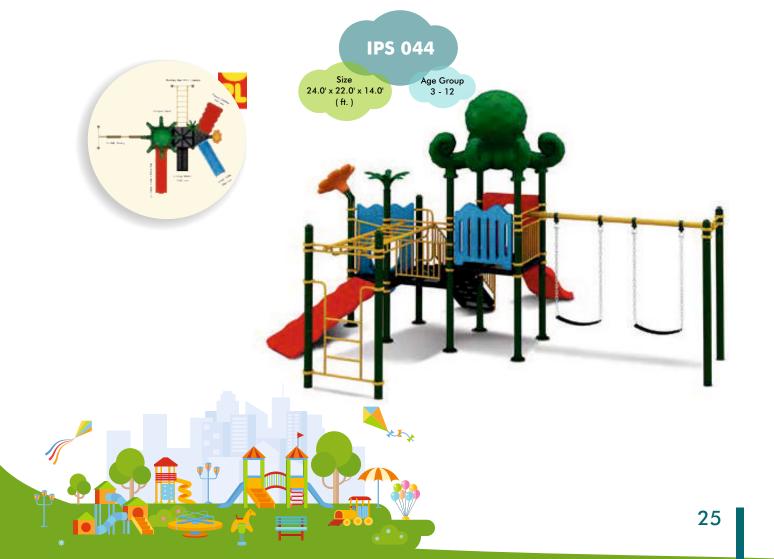

# IPS 013

Size 21.0' x 17.4' x 10.0' ( ft. )

# Size 28.0' x 16.6' x 13.0' Age Group 3 - 12

Size 18.0' x 19.6' x13.0' ( ft. ) Age Group 3 - 12

#### IPS 024

#### IPS 032

Size Age Group 3 - 12 (ft.)