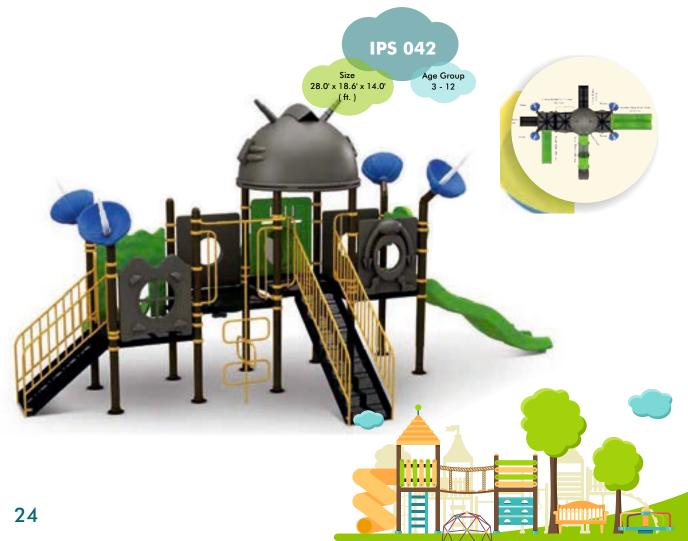

not easy to fade.

**LADDERS, HANDRAILS, STEPS AND CLIMBERS**: Are welded into one piece to reduce the installation time and maintenance concerns..

**FASTENERS**: Adopt aluminum to cast shape, then polished.

**NUT and BOLTS**: made of stainless steel

#### WHY KINDERPLAY?

- Superior quality
- Long experience and extensive industry knowledge
- Timely execution of assignments
- Competitive prices
- Customer oriented approach
- Maintenance free











































# IPS 013

Size 21.0' x 17.4' x 10.0' ( ft. )



























# Size 28.0' x 16.6' x 13.0' Age Group 3 - 12







Size 18.0' x 19.6' x13.0' ( ft. ) Age Group 3 - 12





#### IPS 024

































#### IPS 032



Size Age Group 3 - 12 (ft.)



























































## **CLIMBERS**



**KPE-WEB CLIMBER** 



**KPE-SQUARE ROPE CLIMBER** 



**KPE-ROPE CLIMBER** 



**KPE-BALANCING PODS** 





# **CLIMBERS**





**KPE-MONKEY BARS** 

**KPE-TWIRLY CLIMBER** 







**KPE-CHIN UP BARS** 





## **CLIMBERS**





**KPE-CURVED CLIMBER** 

**KPE-CREEPY CRAWLY** 







**KPE-BALANCE BEAMS** 





## **WHIRLS**



**KPE-MERRY GO ROUND-A** 



**KPE-MERRY GO ROUND-B** 



**KPE-MERRY GO ROUND-C** 



**KPE-MINI WHIRL** 





#### **SWINGS**



**KPE-'U' SHAPE SWING** 



**KPE-'A' SHAPE SWING** 



**KPE-'U' TRIPPLE SWING** 



**KPE-'U' BEND TODDLER SWING** 





# **SLIDES**





**KPE-SINGLE SLIDE** 







**KPE-DOUBLE SLIDE** 

**KPE-SPIRAL SLIDE** 







#### **TUBE SLIDE**

# AES 09 Age Group Size 20.99 x 4.49 (ft.)





####