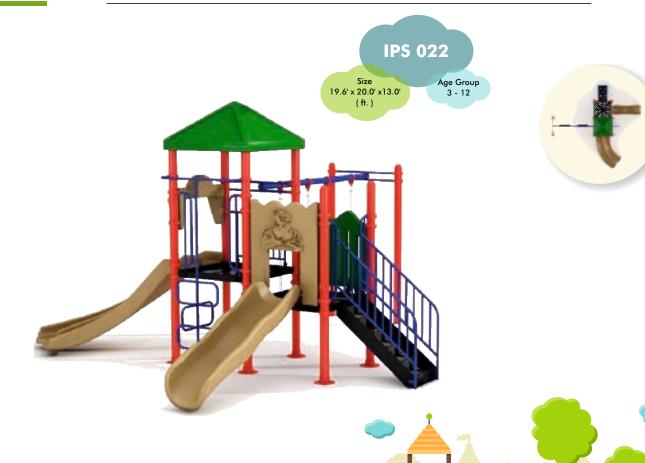

# Size 28.0' x 16.6' x 13.0' Age Group 3 - 12

Size 18.0' x 19.6' x13.0' ( ft. ) Age Group 3 - 12