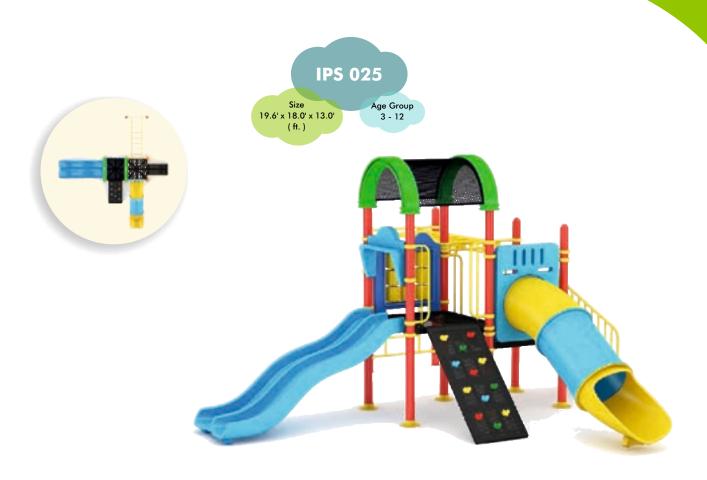

# Size 28.0' x 16.6' x 13.0' Age Group 3 - 12

Size 18.0' x 19.6' x13.0' ( ft. ) Age Group 3 - 12