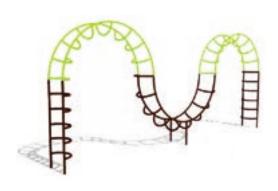

## **CLIMBERS**

**KPE-WEB CLIMBER** 

**KPE-SQUARE ROPE CLIMBER** 

**KPE-ROPE CLIMBER** 

**KPE-BALANCING PODS** 

# **CLIMBERS**

**KPE-MONKEY BARS** 

**KPE-TWIRLY CLIMBER** 

**KPE-CHIN UP BARS** 

## **CLIMBERS**

**KPE-CURVED CLIMBER** 

**KPE-CREEPY CRAWLY** 

**KPE-BALANCE BEAMS** 