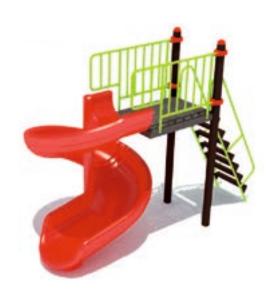

# **SLIDES**

**KPE-SINGLE SLIDE** 

**KPE-DOUBLE SLIDE** 

**KPE-SPIRAL SLIDE** 