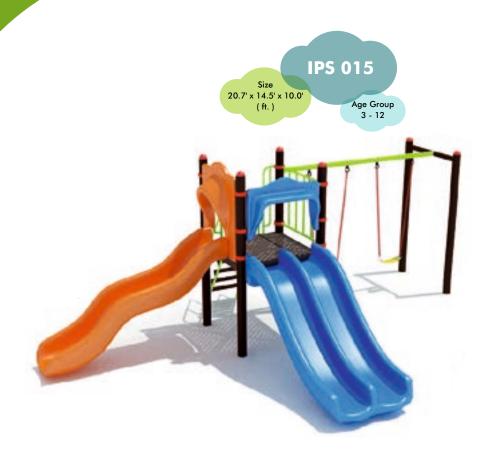

ed, sand blasting, high-temperature baking, anti-UV, anti-aging.

**DECKS AND STEPS**: Powder coating or Rubber coated.

**PLASTIC PARTS**: Made from LLDPE, which is imported from SOUTH KOREAN ENGINEERING **PLASTIC**. Anti- UV, Anti-crack, Anti-static, and not easy to fade.

**LADDERS, HANDRAILS, STEPS AND CLIMBERS**: Are welded into one piece to reduce the installation time and maintenance concerns..

**FASTENERS**: Adopt aluminum to cast shape, then polished.

**NUT and BOLTS**: made of stainless steel

#### WHY KINDERPLAY?

- Superior quality
- Long experience and extensive industry knowledge
- Timely execution of assignments
- Competitive prices
- Customer oriented approach
- Maintenance free











































# IPS 013

Size 21.0' x 17.4' x 10.0' ( ft. )



























# Size 28.0' x 16.6' x 13.0' Age Group 3 - 12







Size 18.0' x 19.6' x13.0' ( ft. ) Age Group 3 - 12





#### IPS 024

































#### IPS 032



Size Age Group 3 - 12 (ft.)



























































## **CLIMBERS**



**KPE-WEB CLIMBER** 



**KPE-SQUARE ROPE CLIMBER** 



**KPE-ROPE CLIMBER** 



**KPE-BALANCING PODS** 





# **CLIMBERS**





**KPE-MONKEY BARS** 

**KPE-TWIRLY CLIMBER** 







**KPE-CHIN UP BARS** 





## **CLIMBERS**





**KPE-CURVED CLIMBER** 

**KPE-CREEPY CRAWLY** 







**KPE-BALANCE BEAMS** 





## **WHIRLS**



**KPE-MERRY GO ROUND-A** 



**KPE-MERRY GO ROUND-B** 



**KPE-MERRY GO ROUND-C** 



**KPE-MINI WHIRL** 





#### **SWINGS**



**KPE-'U' SHAPE SWING** 



**KPE-'A' S