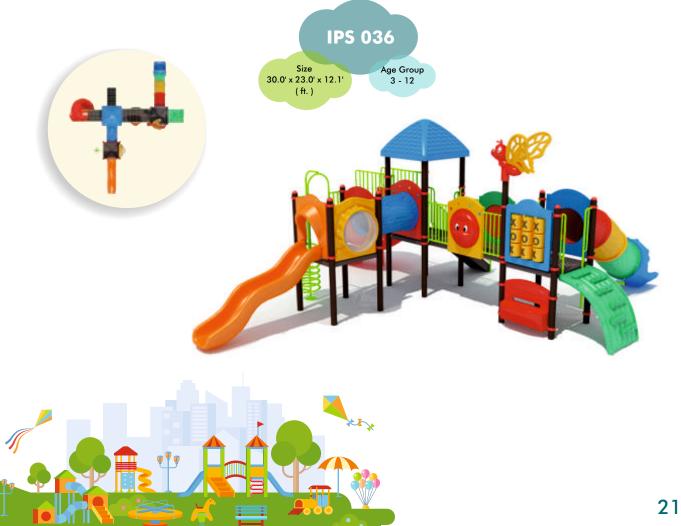

# Size 28.0' x 16.6' x 13.0' Age Group 3 - 12

Size 18.0' x 19.6' x13.0' ( ft. ) Age Group 3 - 12