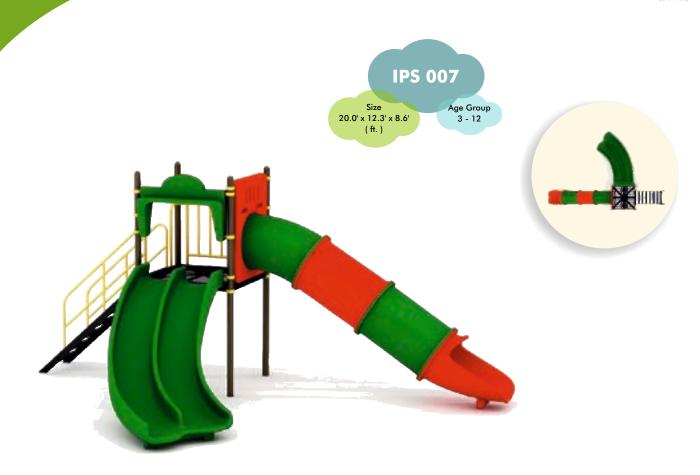

# IPS 013

Size 21.0' x 17.4' x 10.0' ( ft. )

# Size 28.0' x 16.6' x 13.0' Age Group 3 - 12

Size 18.0' x 19.6' x13.0' ( ft. ) Age Group 3 - 12

#### IPS 024

#### IPS 032

Size Age Group 3 - 12 (ft.)