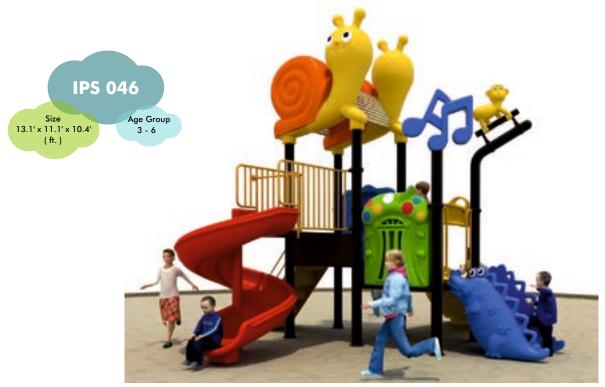

# IPS 013

Size 21.0' x 17.4' x 10.0' ( ft. )

# Size 28.0' x 16.6' x 13.0' Age Group 3 - 12

Size 18.0' x 19.6' x13.0' ( ft. ) Age Group 3 - 12

#### IPS 024

#### IPS 032

Size Age Group 3 - 12 (ft.)