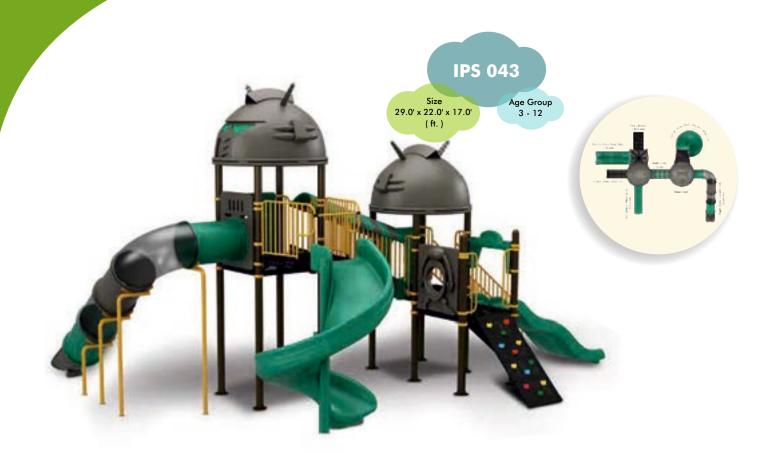

easy to fade.

**LADDERS, HANDRAILS, STEPS AND CLIMBERS**: Are welded into one piece to reduce the installation time and maintenance concerns..

**FASTENERS**: Adopt aluminum to cast shape, then polished.

**NUT and BOLTS**: made of stainless steel

#### WHY KINDERPLAY?

- Superior quality
- Long experience and extensive industry knowledge
- Timely execution of assignments
- Competitive prices
- Customer oriented approach
- Maintenance free











































# IPS 013

Size 21.0' x 17.4' x 10.0' ( ft. )



























# Size 28.0' x 16.6' x 13.0' Age Group 3 - 12







Size 18.0' x 19.6' x13.0' ( ft. ) Age Group 3 - 12





#### IPS 024

































#### IPS 032



Size Age Group 3 - 12 (ft.)



























































## **CLIMBERS**



**KPE-WEB CLIMBER** 



**KPE-SQUARE ROPE CLIMBER** 



**KPE-ROPE CLIMBER** 



**KPE-BALANCING PODS** 





# **CLIMBERS**





**KPE-MONKEY BARS** 

**KPE-TWIRLY CLIMBER** 







**KPE-CHIN UP BARS** 





## **CLIMBERS**





**KPE-CURVED CLIMBER** 

**KPE-CREEPY CRAWLY** 







**KPE-BALANCE BEAMS** 





## **WHIRLS**



**KPE-MERRY GO ROUND-A** 



**KPE-MERRY GO ROUND-B** 



**KPE-MERRY GO ROUND-C** 



**KPE-MINI WHIRL** 





#### **SWINGS**



**KPE-'U' SHAPE SWING** 



**KPE-'A' SHAPE SWING** 



**KPE-'U' TRIPPLE SWING** 



**KPE-'U' BEND TODDLER SWING** 





# **SLIDES**





**KPE-SINGLE SLIDE** 







**KPE-DOUBLE SLIDE** 

**KPE-SPIRAL SLIDE** 







#### **TUBE SLIDE**

# AES 09 Age Group Size 20.99 x 4.49 (ft.)





#### **S