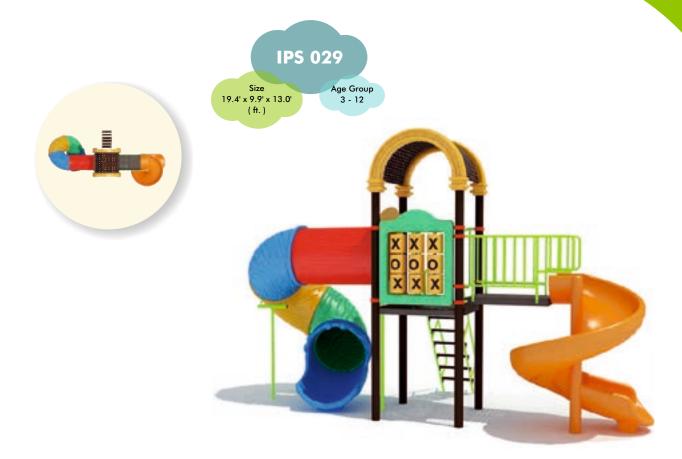

# IPS 013

Size 21.0' x 17.4' x 10.0' ( ft. )

# Size 28.0' x 16.6' x 13.0' Age Group 3 - 12

Size 18.0' x 19.6' x13.0' ( ft. ) Age Group 3 - 12

#### IPS 024

#### IPS 032

Size Age Group 3 - 12 (ft.)