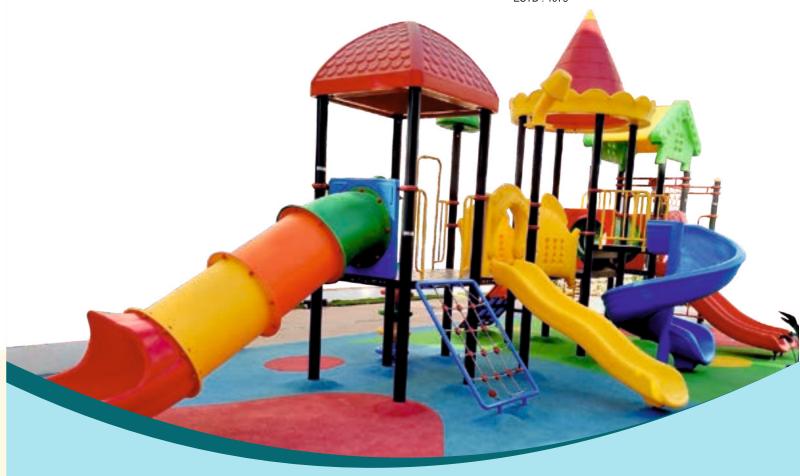

# IPS 013

Size 21.0' x 17.4' x 10.0' ( ft. )

# Size 28.0' x 16.6' x 13.0' Age Group 3 - 12

Size 18.0' x 19.6' x13.0' ( ft. ) Age Group 3 - 12

#### IPS 024

#### IPS 032

Size Age Group 3 - 12 (ft.)