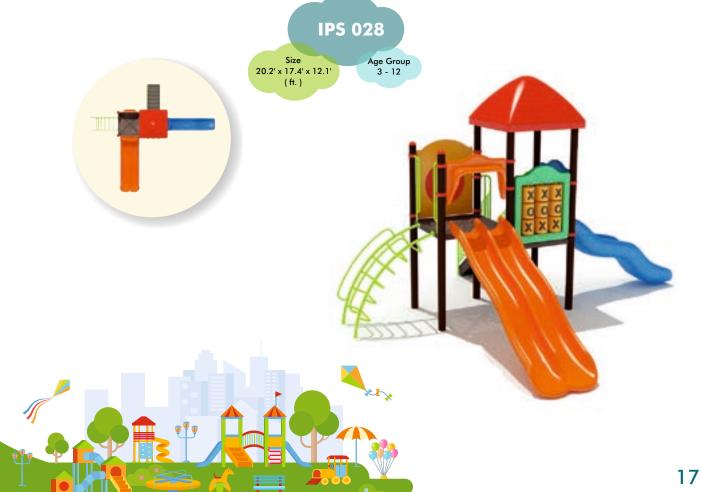

# IPS 013

Size 21.0' x 17.4' x 10.0' ( ft. )

# Size 28.0' x 16.6' x 13.0' Age Group 3 - 12

Size 18.0' x 19.6' x13.0' ( ft. ) Age Group 3 - 12

#### IPS 024

#### IPS 032

Size Age Group 3 - 12 (ft.)