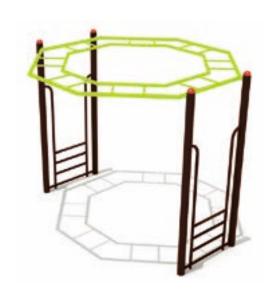

## **CLIMBERS**

**KPE-WEB CLIMBER** 

**KPE-SQUARE ROPE CLIMBER** 

**KPE-ROPE CLIMBER** 

**KPE-BALANCING PODS** 

# **CLIMBERS**

**KPE-MONKEY BARS** 

**KPE-TWIRLY CLIMBER** 

**KPE-CHIN UP BARS** 

## **CLIMBERS**

**KPE-CURVED CLIMBER** 

**KPE-CREEPY CRAWLY** 

**KPE-BALANCE BEAMS** 