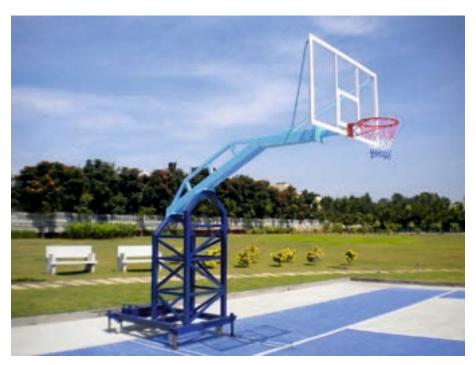

# **BASKET BALL POLES**

**SINGLE ARM TYPE** 

SINGLE POLE TYPE

# **BASKET BALL POLES**

BOX TYPE 'F' TYPE

INDUS TYPE 'K' TYPE