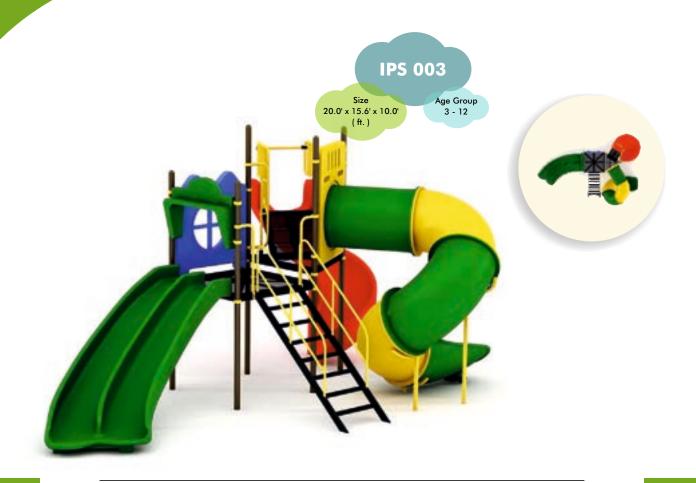

UCTURAL POST**: Galvanized steel pipe, DIA 114mm OD, thickness 2.3mm

**CRAFT**: Polished, sand blasting, high-temperature baking, anti-UV, anti-aging.

**DECKS AND STEPS**: Powder coating or Rubber coated.

**PLASTIC PARTS**: Made from LLDPE, which is imported from SOUTH KOREAN ENGINEERING **PLASTIC**. Anti- UV, Anti-crack, Anti-static, and not easy to fade.

**LADDERS, HANDRAILS, STEPS AND CLIMBERS**: Are welded into one piece to reduce the installation time and maintenance concerns..

**FASTENERS**: Adopt aluminum to cast shape, then polished.

**NUT and BOLTS**: made of stainless steel

#### WHY KINDERPLAY?

- Superior quality
- Long experience and extensive industry knowledge
- Timely execution of assignments
- Competitive prices
- Customer oriented approach
- Maintenance free











































# IPS 013

Size 21.0' x 17.4' x 10.0' ( ft. )



























# Size 28.0' x 16.6' x 13.0' Age Group 3 - 12







Size 18.0' x 19.6' x13.0' ( ft. ) Age Group 3 - 12





#### IPS 024

































#### IPS 032



Size Age Group 3 - 12 (ft.)



























































## **CLIMBERS**



**KPE-WEB CLIMBER** 



**KPE-SQUARE ROPE CLIMBER** 



**KPE-ROPE CLIMBER** 



**KPE-BALANCING PODS** 





# **CLIMBERS**





**KPE-MONKEY BARS** 

**KPE-TWIRLY CLIMBER** 







**KPE-CHIN UP BARS** 





## **CLIMBERS**





**KPE-CURVED CLIMBER** 

**KPE-CREEPY CRAWLY** 







**KPE-BALANCE BEAMS** 





## **WHIRLS**



**KPE-MERRY GO ROUND-A** 



**KPE-MERRY GO ROUND-B** 



**KPE-MERRY GO ROUND-C**