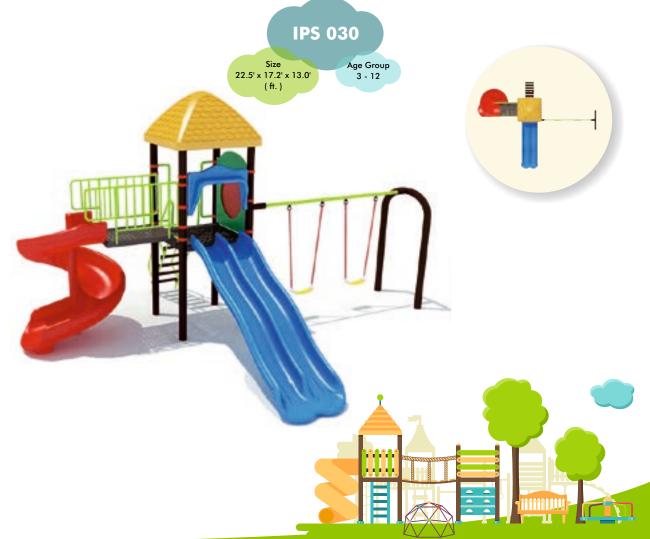

# IPS 013

Size 21.0' x 17.4' x 10.0' ( ft. )

# Size 28.0' x 16.6' x 13.0' Age Group 3 - 12

Size 18.0' x 19.6' x13.0' ( ft. ) Age Group 3 - 12

#### IPS 024

#### IPS 032

Size Age Group 3 - 12 (ft.)