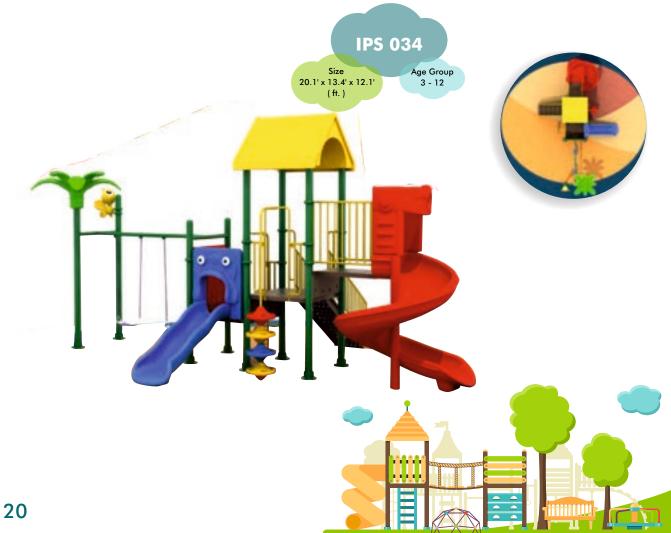

# Size 28.0' x 16.6' x 13.0' Age Group 3 - 12

Size 18.0' x 19.6' x13.0' ( ft. ) Age Group 3 - 12