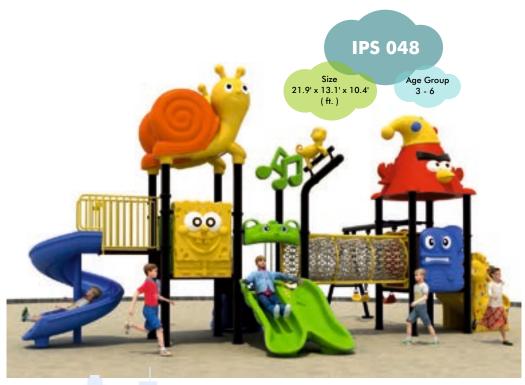

**LADDERS, HANDRAILS, STEPS AND CLIMBERS**: Are welded into one piece to reduce the installation time and maintenance concerns..

**FASTENERS**: Adopt aluminum to cast shape, then polished.

**NUT and BOLTS**: made of stainless steel

#### WHY KINDERPLAY?

- Superior quality
- Long experience and extensive industry knowledge
- Timely execution of assignments
- Competitive prices
- Customer oriented approach
- Maintenance free











































# IPS 013

Size 21.0' x 17.4' x 10.0' ( ft. )



























# Size 28.0' x 16.6' x 13.0' Age Group 3 - 12







Size 18.0' x 19.6' x13.0' ( ft. ) Age Group 3 - 12





#### IPS 024

































#### IPS 032



Size Age Group 3 - 12 (ft.)



























































## **CLIMBERS**



**KPE-WEB CLIMBER** 



**KPE-SQUARE ROPE CLIMBER** 



**KPE-ROPE CLIMBER** 



**KPE-BALANCING PODS** 





# **CLIMBERS**





**KPE-MONKEY BARS** 

**KPE-TWIRLY CLIMBER** 







**KPE-CHIN UP BARS** 





## **CLIMBERS**





**KPE-CURVED CLIMBER** 

**KPE-CREEPY CRAWLY** 







**KPE-BALANCE BEAMS** 





## **WHIRLS**



**KPE-MERRY GO ROUND-A** 



**KPE-MERRY GO ROUND-B** 



**KPE-MERRY GO ROUND-C** 



**KPE-MINI WHIRL** 





#### **SWINGS**



**KPE-'U' SHAPE SWING** 



**KPE-'A' SHAPE SWING** 



**KPE-'U' TRIPPLE SWING** 



**KPE-'U' BEND TODDLER SWING** 





# **SLIDES**





**KPE-SINGLE SLIDE** 







**KPE-DOUBLE SLIDE** 

**KPE-SPIRAL SLIDE** 







#### **TUBE SLIDE**

# AES 09 Age Group Size 20.99 x 4.49 (ft.)





#### **SEESAW**





*