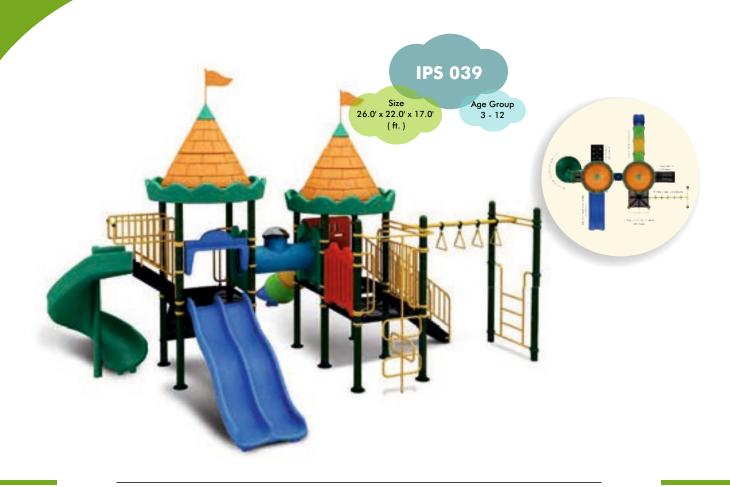

tic, and not easy to fade.

**LADDERS, HANDRAILS, STEPS AND CLIMBERS**: Are welded into one piece to reduce the installation time and maintenance concerns..

**FASTENERS**: Adopt aluminum to cast shape, then polished.

**NUT and BOLTS**: made of stainless steel

#### WHY KINDERPLAY?

- Superior quality
- Long experience and extensive industry knowledge
- Timely execution of assignments
- Competitive prices
- Customer oriented approach
- Maintenance free











































# IPS 013

Size 21.0' x 17.4' x 10.0' ( ft. )



























# Size 28.0' x 16.6' x 13.0' Age Group 3 - 12







Size 18.0' x 19.6' x13.0' ( ft. ) Age Group 3 - 12





#### IPS 024

































#### IPS 032



Size Age Group 3 - 12 (ft.)



























































## **CLIMBERS**



**KPE-WEB CLIMBER** 



**KPE-SQUARE ROPE CLIMBER** 



**KPE-ROPE CLIMBER** 



**KPE-BALANCING PODS** 





# **CLIMBERS**





**KPE-MONKEY BARS** 

**KPE-TWIRLY CLIMBER** 







**KPE-CHIN UP BARS** 





## **CLIMBERS**





**KPE-CURVED CLIMBER** 

**KPE-CREEPY CRAWLY** 







**KPE-BALANCE BEAMS** 





## **WHIRLS**



**KPE-MERRY GO ROUND-A** 



**KPE-MERRY GO ROUND-B** 



**KPE-MERRY GO ROUND-C** 



**KPE-MINI WHIRL** 





#### **SWINGS**



**KPE-'U' SHAPE SWING** 



**KPE-'A' SHAPE SWING** 



**KPE-'U' TRIPPLE SWING** 



**KPE-'U' BEND TODDLER SWING** 





# **SLIDES**





**KPE-SINGLE SLIDE** 







**KPE-DOUBLE SLIDE** 

**KPE-SPIRAL SLIDE** 







#### **TUBE SLIDE**

# AES 09 Age Group Size 20.99 x 4.49 (ft.)