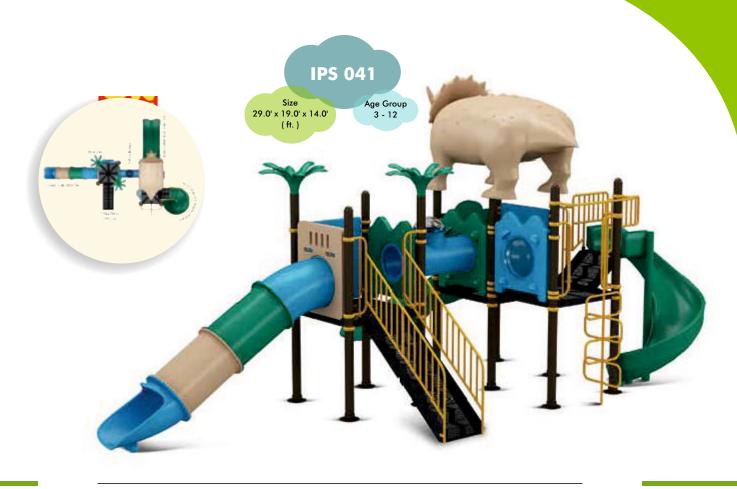

nd not easy to fade.

**LADDERS, HANDRAILS, STEPS AND CLIMBERS**: Are welded into one piece to reduce the installation time and maintenance concerns..

**FASTENERS**: Adopt aluminum to cast shape, then polished.

**NUT and BOLTS**: made of stainless steel

#### WHY KINDERPLAY?

- Superior quality
- Long experience and extensive industry knowledge
- Timely execution of assignments
- Competitive prices
- Customer oriented approach
- Maintenance free











































# IPS 013

Size 21.0' x 17.4' x 10.0' ( ft. )



























# Size 28.0' x 16.6' x 13.0' Age Group 3 - 12







Size 18.0' x 19.6' x13.0' ( ft. ) Age Group 3 - 12





#### IPS 024

































#### IPS 032



Size Age Group 3 - 12 (ft.)



























































## **CLIMBERS**



**KPE-WEB CLIMBER** 



**KPE-SQUARE ROPE CLIMBER** 



**KPE-ROPE CLIMBER** 



**KPE-BALANCING PODS** 





# **CLIMBERS**





**KPE-MONKEY BARS** 

**KPE-TWIRLY CLIMBER** 







**KPE-CHIN UP BARS** 





## **CLIMBERS**





**KPE-CURVED CLIMBER** 

**KPE-CREEPY CRAWLY** 







**KPE-BALANCE BEAMS** 





## **WHIRLS**



**KPE-MERRY GO ROUND-A** 



**KPE-MERRY GO ROUND-B** 



**KPE-MERRY GO ROUND-C** 



**KPE-MINI WHIRL** 





#### **SWINGS**



**KPE-'U' SHAPE SWING** 



**KPE-'A' SHAPE SWING** 



**KPE-'U' TRIPPLE SWING** 



**KPE-'U' BEND TODDLER SWING** 





# **SLIDES**





**KPE-SINGLE SLIDE** 







**KPE-DOUBLE SLIDE** 

**KPE-SPIRAL SLIDE** 







#### **TUBE SLIDE**

# AES 09 Age Group Size 20.99 x 4.49 (ft.)





##