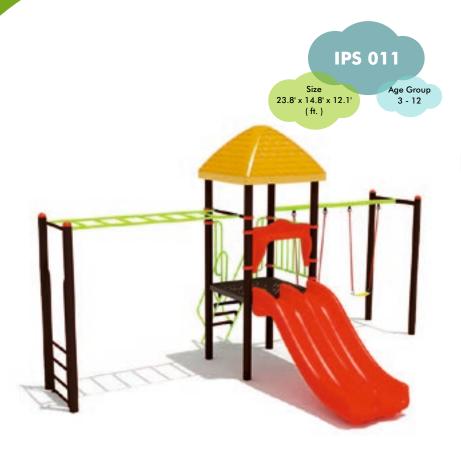

ed steel pipe, DIA 114mm OD, thickness 2.3mm

**CRAFT**: Polished, sand blasting, high-temperature baking, anti-UV, anti-aging.

**DECKS AND STEPS**: Powder coating or Rubber coated.

**PLASTIC PARTS**: Made from LLDPE, which is imported from SOUTH KOREAN ENGINEERING **PLASTIC**. Anti- UV, Anti-crack, Anti-static, and not easy to fade.

**LADDERS, HANDRAILS, STEPS AND CLIMBERS**: Are welded into one piece to reduce the installation time and maintenance concerns..

**FASTENERS**: Adopt aluminum to cast shape, then polished.

**NUT and BOLTS**: made of stainless steel

#### WHY KINDERPLAY?

- Superior quality
- Long experience and extensive industry knowledge
- Timely execution of assignments
- Competitive prices
- Customer oriented approach
- Maintenance free











































# IPS 013

Size 21.0' x 17.4' x 10.0' ( ft. )



























# Size 28.0' x 16.6' x 13.0' Age Group 3 - 12







Size 18.0' x 19.6' x13.0' ( ft. ) Age Group 3 - 12





#### IPS 024

































#### IPS 032



Size Age Group 3 - 12 (ft.)



























































## **CLIMBERS**



**KPE-WEB CLIMBER** 



**KPE-SQUARE ROPE CLIMBER** 



**KPE-ROPE CLIMBER** 



**KPE-BALANCING PODS** 





# **CLIMBERS**





**KPE-MONKEY BARS** 

**KPE-TWIRLY CLIMBER** 







**KPE-CHIN UP BARS** 





## **CLIMBERS**





**KPE-CURVED CLIMBER** 

**KPE-CREEPY CRAWLY** 







**KPE-BALANCE BEAMS** 





## **WHIRLS**



**KPE-MERRY GO ROUND-A** 



**KPE-MERRY GO ROUND-B** 



**KPE-MERRY GO ROUND-C** 



**KPE-MINI WHIRL**