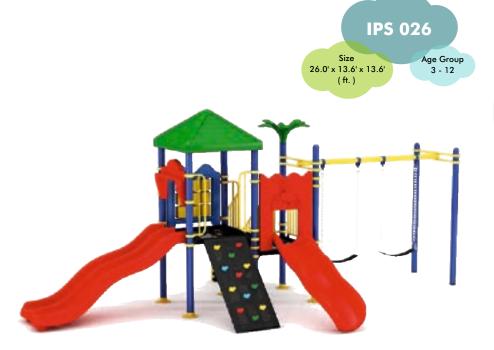

# IPS 013

Size 21.0' x 17.4' x 10.0' ( ft. )

# Size 28.0' x 16.6' x 13.0' Age Group 3 - 12

Size 18.0' x 19.6' x13.0' ( ft. ) Age Group 3 - 12

#### IPS 024

#### IPS 032

Size Age Group 3 - 12 (ft.)