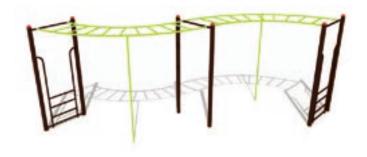

## **CLIMBERS**

**KPE-WEB CLIMBER** 

**KPE-SQUARE ROPE CLIMBER** 

**KPE-ROPE CLIMBER** 

**KPE-BALANCING PODS** 

# **CLIMBERS**

**KPE-MONKEY BARS** 

**KPE-TWIRLY CLIMBER** 

**KPE-CHIN UP BARS** 

## **CLIMBERS**

**KPE-CURVED CLIMBER** 

**KPE-CREEPY CRAWLY** 

**KPE-BALANCE BEAMS** 