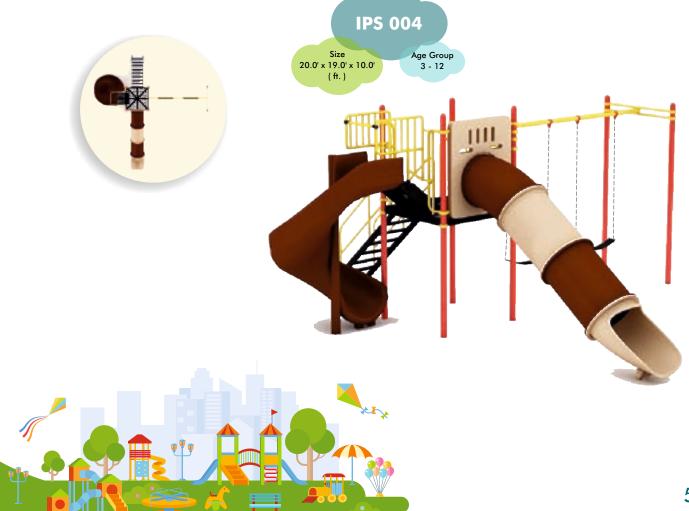

# IPS 013

Size 21.0' x 17.4' x 10.0' ( ft. )

# Size 28.0' x 16.6' x 13.0' Age Group 3 - 12

Size 18.0' x 19.6' x13.0' ( ft. ) Age Group 3 - 12

#### IPS 024

#### IPS 032

Size Age Group 3 - 12 (ft.)