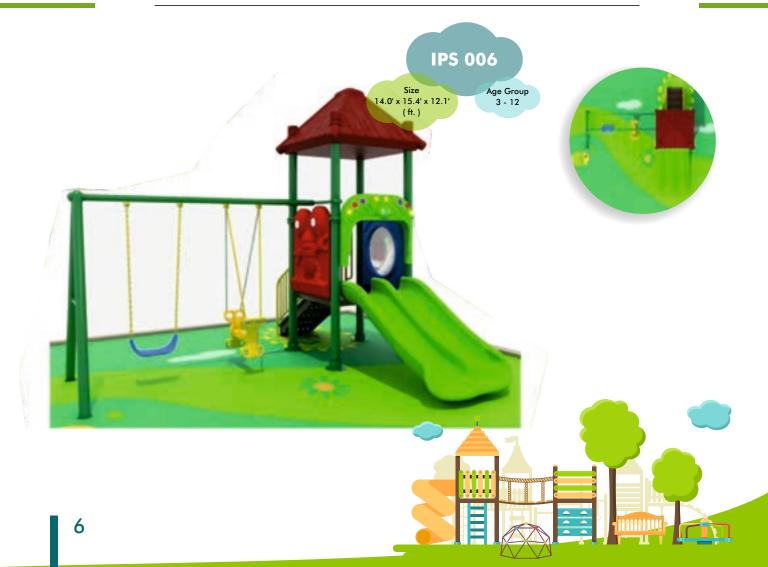

# IPS 013

Size 21.0' x 17.4' x 10.0' ( ft. )

# Size 28.0' x 16.6' x 13.0' Age Group 3 - 12

Size 18.0' x 19.6' x13.0' ( ft. ) Age Group 3 - 12

#### IPS 024

#### IPS 032

Size Age Group 3 - 12 (ft.)