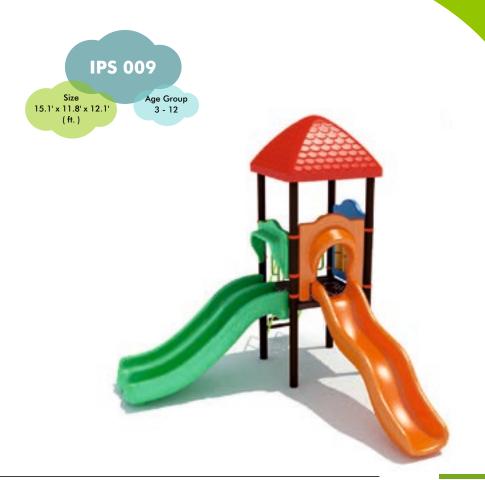

# IPS 013

Size 21.0' x 17.4' x 10.0' ( ft. )

# Size 28.0' x 16.6' x 13.0' Age Group 3 - 12

Size 18.0' x 19.6' x13.0' ( ft. ) Age Group 3 - 12

#### IPS 024

#### IPS 032

Size Age Group 3 - 12 (ft.)