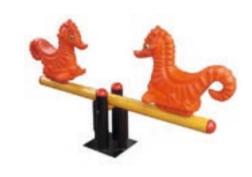

#### **SEESAW**

**KPE - DOUBLE BEEM SEESAW** 

**KPE - SEESAW** 

**KPE - ANIMAL SEATER SEESAW A** 

**KPE - ANIMAL SEATER SEESAW B** 