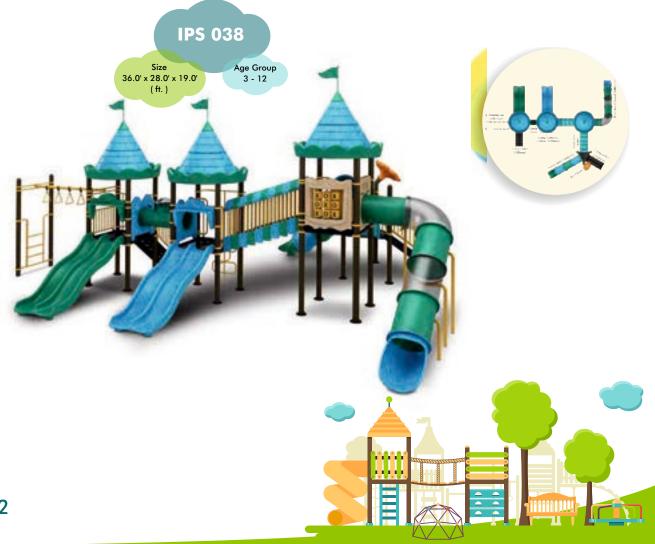

-static, and not easy to fade.

**LADDERS, HANDRAILS, STEPS AND CLIMBERS**: Are welded into one piece to reduce the installation time and maintenance concerns..

**FASTENERS**: Adopt aluminum to cast shape, then polished.

**NUT and BOLTS**: made of stainless steel

#### WHY KINDERPLAY?

- Superior quality
- Long experience and extensive industry knowledge
- Timely execution of assignments
- Competitive prices
- Customer oriented approach
- Maintenance free











































# IPS 013

Size 21.0' x 17.4' x 10.0' ( ft. )



























# Size 28.0' x 16.6' x 13.0' Age Group 3 - 12







Size 18.0' x 19.6' x13.0' ( ft. ) Age Group 3 - 12





#### IPS 024

































#### IPS 032



Size Age Group 3 - 12 (ft.)



























































## **CLIMBERS**



**KPE-WEB CLIMBER** 



**KPE-SQUARE ROPE CLIMBER** 



**KPE-ROPE CLIMBER** 



**KPE-BALANCING PODS** 





# **CLIMBERS**





**KPE-MONKEY BARS** 

**KPE-TWIRLY CLIMBER** 







**KPE-CHIN UP BARS** 





## **CLIMBERS**





**KPE-CURVED CLIMBER** 

**KPE-CREEPY CRAWLY** 







**KPE-BALANCE BEAMS** 





## **WHIRLS**



**KPE-MERRY GO ROUND-A** 



**KPE-MERRY GO ROUND-B** 



**KPE-MERRY GO ROUND-C** 



**KPE-MINI WHIRL** 





#### **SWINGS**



**KPE-'U' SHAPE SWING** 



**KPE-'A' SHAPE SWING** 



**KPE-'U' TRIPPLE SWING** 



**KPE-'U' BEND TODDLER SWING** 





# **SLIDES**





**KPE-SINGLE SLIDE** 







**KPE-DOUBLE SLIDE** 

**KPE-SPIRAL SLIDE** 







#### **TUBE SLIDE**

# AES 09 Age Group Size 20.99 x 4.49 (ft