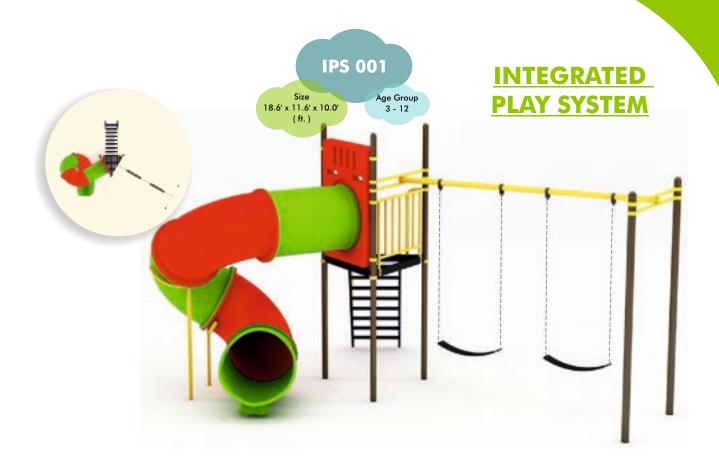

*STRUCTURAL POST**: Galvanized steel pipe, DIA 114mm OD, thickness 2.3mm

**CRAFT**: Polished, sand blasting, high-temperature baking, anti-UV, anti-aging.

**DECKS AND STEPS**: Powder coating or Rubber coated.

**PLASTIC PARTS**: Made from LLDPE, which is imported from SOUTH KOREAN ENGINEERING **PLASTIC**. Anti- UV, Anti-crack, Anti-static, and not easy to fade.

**LADDERS, HANDRAILS, STEPS AND CLIMBERS**: Are welded into one piece to reduce the installation time and maintenance concerns..

**FASTENERS**: Adopt aluminum to cast shape, then polished.

**NUT and BOLTS**: made of stainless steel

#### WHY KINDERPLAY?

- Superior quality
- Long experience and extensive industry knowledge
- Timely execution of assignments
- Competitive prices
- Customer oriented approach
- Maintenance free











































# IPS 013

Size 21.0' x 17.4' x 10.0' ( ft. )



























# Size 28.0' x 16.6' x 13.0' Age Group 3 - 12







Size 18.0' x 19.6' x13.0' ( ft. ) Age Group 3 - 12





#### IPS 024

































#### IPS 032



Size Age Group 3 - 12 (ft.)



























































## **CLIMBERS**



**KPE-WEB CLIMBER** 



**KPE-SQUARE ROPE CLIMBER** 



**KPE-ROPE CLIMBER** 



**KPE-BALANCING PODS** 





# **CLIMBERS**





**KPE-MONKEY BARS** 

**KPE-TWIRLY CLIMBER** 







**KPE-CHIN UP BARS** 





## **CLIMBERS**





**KPE-CURVED CLIMBER** 

**KPE-CREEPY CRAWLY** 







**KPE-BALANCE BEAMS** 





## **WHIRLS**



**KPE-MERRY GO ROUND-A** 



**KPE-MERRY GO ROUND-B** 



**KPE-MERRY GO ROUND-