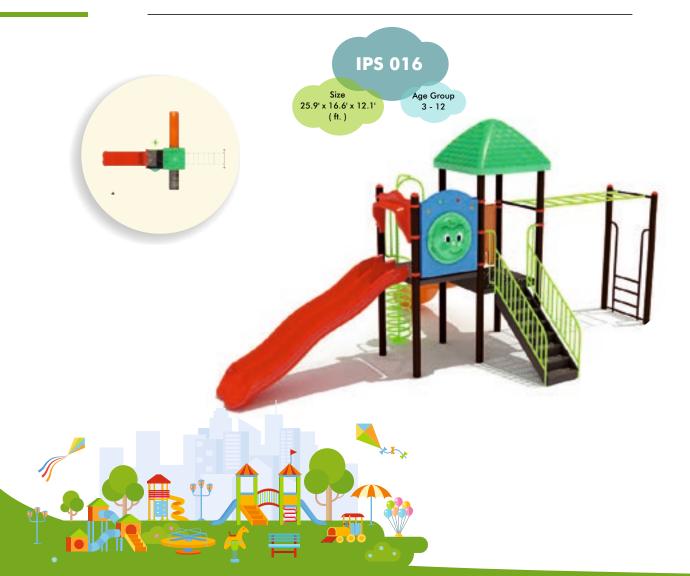

# Size 28.0' x 16.6' x 13.0' Age Group 3 - 12

Size 18.0' x 19.6' x13.0' ( ft. ) Age Group 3 - 12