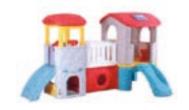

### **INDOOR PLAY EQUIPMENTS**

**PLAY STATION KP-202** 

**TUNNEL CRAWLER KP-701** 

**PLAY HOUSE KP-301** 

**PLAY STATION KP-204** 

**ROLLER COASTER KP-415P** 

**DUCK BIN KP-1417** 

**BALL POOL KP-405A** 