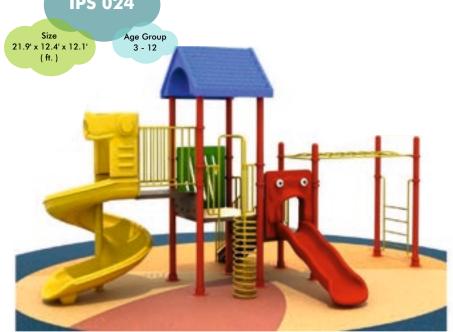

om LLDPE, which is imported from SOUTH KOREAN ENGINEERING **PLASTIC**. Anti- UV, Anti-crack, Anti-static, and not easy to fade.

**LADDERS, HANDRAILS, STEPS AND CLIMBERS**: Are welded into one piece to reduce the installation time and maintenance concerns..

**FASTENERS**: Adopt aluminum to cast shape, then polished.

**NUT and BOLTS**: made of stainless steel

#### WHY KINDERPLAY?

- Superior quality
- Long experience and extensive industry knowledge
- Timely execution of assignments
- Competitive prices
- Customer oriented approach
- Maintenance free











































# IPS 013

Size 21.0' x 17.4' x 10.0' ( ft. )



























# Size 28.0' x 16.6' x 13.0' Age Group 3 - 12







Size 18.0' x 19.6' x13.0' ( ft. ) Age Group 3 - 12





#### IPS 024

































#### IPS 032



Size Age Group 3 - 12 (ft.)



























































## **CLIMBERS**



**KPE-WEB CLIMBER** 



**KPE-SQUARE ROPE CLIMBER** 



**KPE-ROPE CLIMBER** 



**KPE-BALANCING PODS** 





# **CLIMBERS**





**KPE-MONKEY BARS** 

**KPE-TWIRLY CLIMBER** 







**KPE-CHIN UP BARS** 





## **CLIMBERS**





**KPE-CURVED CLIMBER** 

**KPE-CREEPY CRAWLY** 







**KPE-BALANCE BEAMS** 





## **WHIRLS**



**KPE-MERRY GO ROUND-A** 



**KPE-MERRY GO ROUND-B** 



**KPE-MERRY GO ROUND-C** 



**KPE-MINI WHIRL** 





#### **SWINGS**



**KPE-'U' SHAPE SWING** 



**KPE-'A' SHAPE SWING** 



**KPE-'U' TRIPPLE SWING** 



**KPE-'U' BEND TODDLER SWING** 





# **SLIDES**





**KPE-SINGLE SLIDE** 







**KPE-DOUBLE SLI