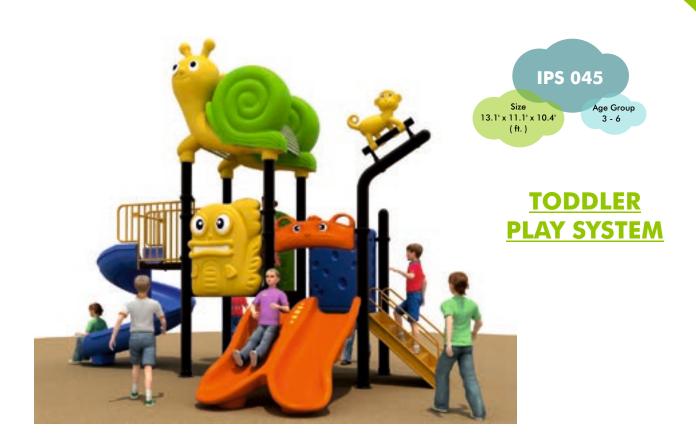

# IPS 013

Size 21.0' x 17.4' x 10.0' ( ft. )

# Size 28.0' x 16.6' x 13.0' Age Group 3 - 12

Size 18.0' x 19.6' x13.0' ( ft. ) Age Group 3 - 12

#### IPS 024

#### IPS 032

Size Age Group 3 - 12 (ft.)