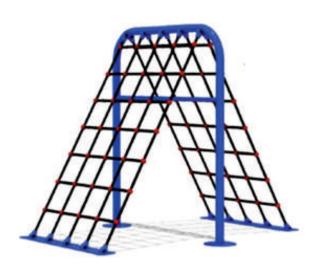

## **CLIMBERS**

**KPE-WEB CLIMBER** 

**KPE-SQUARE ROPE CLIMBER** 

**KPE-ROPE CLIMBER** 

**KPE-BALANCING PODS** 