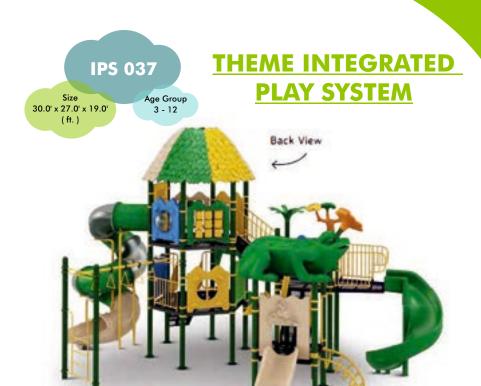

ti-static, and not easy to fade.

**LADDERS, HANDRAILS, STEPS AND CLIMBERS**: Are welded into one piece to reduce the installation time and maintenance concerns..

**FASTENERS**: Adopt aluminum to cast shape, then polished.

**NUT and BOLTS**: made of stainless steel

#### WHY KINDERPLAY?

- Superior quality
- Long experience and extensive industry knowledge
- Timely execution of assignments
- Competitive prices
- Customer oriented approach
- Maintenance free











































# IPS 013

Size 21.0' x 17.4' x 10.0' ( ft. )



























# Size 28.0' x 16.6' x 13.0' Age Group 3 - 12







Size 18.0' x 19.6' x13.0' ( ft. ) Age Group 3 - 12





#### IPS 024

































#### IPS 032



Size Age Group 3 - 12 (ft.)



























































## **CLIMBERS**



**KPE-WEB CLIMBER** 



**KPE-SQUARE ROPE CLIMBER** 



**KPE-ROPE CLIMBER** 



**KPE-BALANCING PODS** 





# **CLIMBERS**





**KPE-MONKEY BARS** 

**KPE-TWIRLY CLIMBER** 







**KPE-CHIN UP BARS** 





## **CLIMBERS**





**KPE-CURVED CLIMBER** 

**KPE-CREEPY CRAWLY** 







**KPE-BALANCE BEAMS** 





## **WHIRLS**



**KPE-MERRY GO ROUND-A** 



**KPE-MERRY GO ROUND-B** 



**KPE-MERRY GO ROUND-C** 



**KPE-MINI WHIRL** 





#### **SWINGS**



**KPE-'U' SHAPE SWING** 



**KPE-'A' SHAPE SWING** 



**KPE-'U' TRIPPLE SWING** 



**KPE-'U' BEND TODDLER SWING** 





# **SLIDES**





**KPE-SINGLE SLIDE** 







**KPE-DOUBLE SLIDE** 

**KPE-SPIRAL SLIDE** 







#### **TUBE SLIDE**

# AES 09 Age Group Size 20.99 x 4.49 (