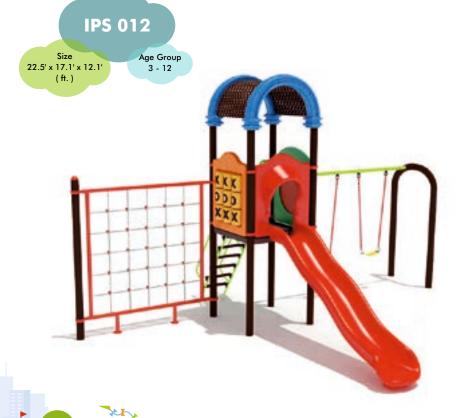

el pipe, DIA 114mm OD, thickness 2.3mm

**CRAFT**: Polished, sand blasting, high-temperature baking, anti-UV, anti-aging.

**DECKS AND STEPS**: Powder coating or Rubber coated.

**PLASTIC PARTS**: Made from LLDPE, which is imported from SOUTH KOREAN ENGINEERING **PLASTIC**. Anti- UV, Anti-crack, Anti-static, and not easy to fade.

**LADDERS, HANDRAILS, STEPS AND CLIMBERS**: Are welded into one piece to reduce the installation time and maintenance concerns..

**FASTENERS**: Adopt aluminum to cast shape, then polished.

**NUT and BOLTS**: made of stainless steel

#### WHY KINDERPLAY?

- Superior quality
- Long experience and extensive industry knowledge
- Timely execution of assignments
- Competitive prices
- Customer oriented approach
- Maintenance free











































# IPS 013

Size 21.0' x 17.4' x 10.0' ( ft. )



























# Size 28.0' x 16.6' x 13.0' Age Group 3 - 12







Size 18.0' x 19.6' x13.0' ( ft. ) Age Group 3 - 12





#### IPS 024

































#### IPS 032



Size Age Group 3 - 12 (ft.)



























































## **CLIMBERS**



**KPE-WEB CLIMBER** 



**KPE-SQUARE ROPE CLIMBER** 



**KPE-ROPE CLIMBER** 



**KPE-BALANCING PODS** 





# **CLIMBERS**





**KPE-MONKEY BARS** 

**KPE-TWIRLY CLIMBER** 







**KPE-CHIN UP BARS** 





## **CLIMBERS**





**KPE-CURVED CLIMBER** 

**KPE-CREEPY CRAWLY** 







**KPE-BALANCE BEAMS** 





## **WHIRLS**



**KPE-MERRY GO ROUND-A** 



**KPE-MERRY GO ROUND-B** 



**KPE-MERRY GO ROUND-C** 



**KPE-MINI WHIRL** 





#