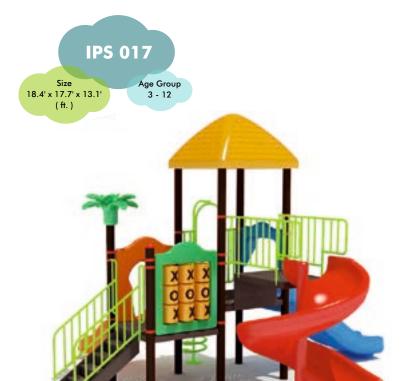

lasting, high-temperature baking, anti-UV, anti-aging.

**DECKS AND STEPS**: Powder coating or Rubber coated.

**PLASTIC PARTS**: Made from LLDPE, which is imported from SOUTH KOREAN ENGINEERING **PLASTIC**. Anti- UV, Anti-crack, Anti-static, and not easy to fade.

**LADDERS, HANDRAILS, STEPS AND CLIMBERS**: Are welded into one piece to reduce the installation time and maintenance concerns..

**FASTENERS**: Adopt aluminum to cast shape, then polished.

**NUT and BOLTS**: made of stainless steel

#### WHY KINDERPLAY?

- Superior quality
- Long experience and extensive industry knowledge
- Timely execution of assignments
- Competitive prices
- Customer oriented approach
- Maintenance free











































# IPS 013

Size 21.0' x 17.4' x 10.0' ( ft. )



























# Size 28.0' x 16.6' x 13.0' Age Group 3 - 12







Size 18.0' x 19.6' x13.0' ( ft. ) Age Group 3 - 12





#### IPS 024

































#### IPS 032



Size Age Group 3 - 12 (ft.)



























































## **CLIMBERS**



**KPE-WEB CLIMBER** 



**KPE-SQUARE ROPE CLIMBER** 



**KPE-ROPE CLIMBER** 



**KPE-BALANCING PODS** 





# **CLIMBERS**





**KPE-MONKEY BARS** 

**KPE-TWIRLY CLIMBER** 







**KPE-CHIN UP BARS** 





## **CLIMBERS**





**KPE-CURVED CLIMBER** 

**KPE-CREEPY CRAWLY** 







**KPE-BALANCE BEAMS** 





## **WHIRLS**



**KPE-MERRY GO ROUND-A** 



**KPE-MERRY GO ROUND-B** 



**KPE-MERRY GO ROUND-C** 



**KPE-MINI WHIRL** 





#### **SWINGS**



**KPE-'U' SHAPE SWING** 



**KPE-'A' SHAPE SWING