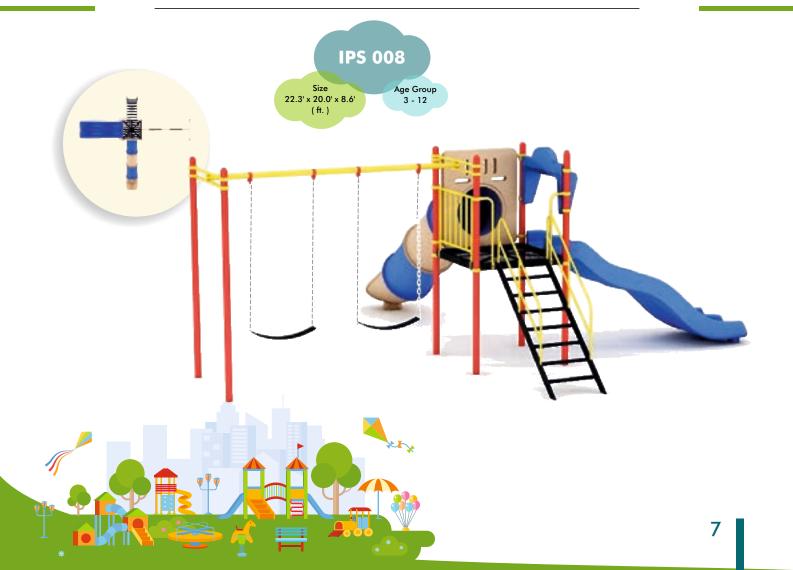

# IPS 013

Size 21.0' x 17.4' x 10.0' ( ft. )

# Size 28.0' x 16.6' x 13.0' Age Group 3 - 12

Size 18.0' x 19.6' x13.0' ( ft. ) Age Group 3 - 12

#### IPS 024

#### IPS 032

Size Age Group 3 - 12 (ft.)