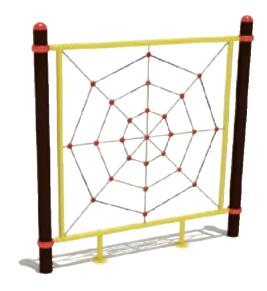

## **CLIMBERS**

**KPE-WEB CLIMBER** 

**KPE-SQUARE ROPE CLIMBER** 

**KPE-ROPE CLIMBER** 

**KPE-BALANCING PODS** 