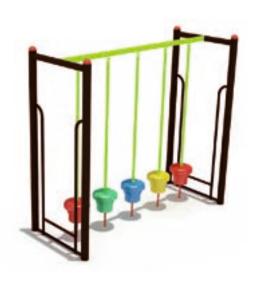

#### **SWINGS**

**KPE-'U' SHAPE SWING** 

**KPE-'A' SHAPE SWING** 

**KPE-'U' TRIPPLE SWING** 

**KPE-'U' BEND TODDLER SWING** 