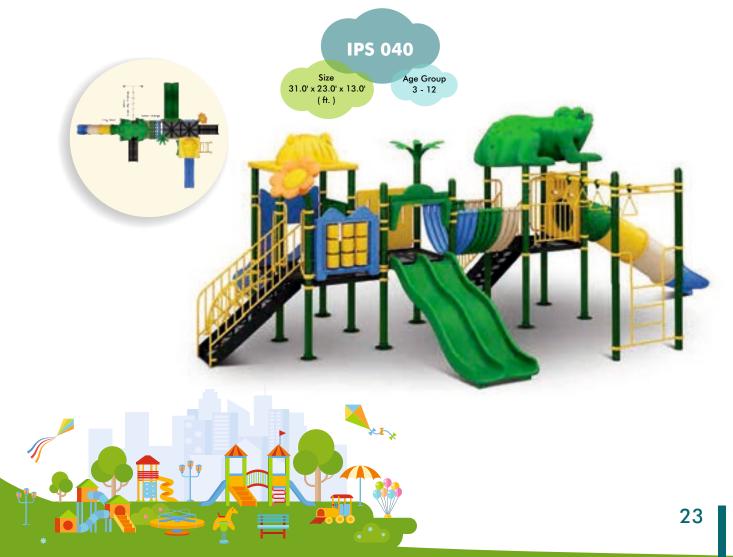

c, and not easy to fade.

**LADDERS, HANDRAILS, STEPS AND CLIMBERS**: Are welded into one piece to reduce the installation time and maintenance concerns..

**FASTENERS**: Adopt aluminum to cast shape, then polished.

**NUT and BOLTS**: made of stainless steel

#### WHY KINDERPLAY?

- Superior quality
- Long experience and extensive industry knowledge
- Timely execution of assignments
- Competitive prices
- Customer oriented approach
- Maintenance free











































# IPS 013

Size 21.0' x 17.4' x 10.0' ( ft. )



























# Size 28.0' x 16.6' x 13.0' Age Group 3 - 12







Size 18.0' x 19.6' x13.0' ( ft. ) Age Group 3 - 12





#### IPS 024

































#### IPS 032



Size Age Group 3 - 12 (ft.)



























































## **CLIMBERS**



**KPE-WEB CLIMBER** 



**KPE-SQUARE ROPE CLIMBER** 



**KPE-ROPE CLIMBER** 



**KPE-BALANCING PODS** 





# **CLIMBERS**





**KPE-MONKEY BARS** 

**KPE-TWIRLY CLIMBER** 







**KPE-CHIN UP BARS** 





## **CLIMBERS**





**KPE-CURVED CLIMBER** 

**KPE-CREEPY CRAWLY** 







**KPE-BALANCE BEAMS** 





## **WHIRLS**



**KPE-MERRY GO ROUND-A** 



**KPE-MERRY GO ROUND-B** 



**KPE-MERRY GO ROUND-C** 



**KPE-MINI WHIRL** 





#### **SWINGS**



**KPE-'U' SHAPE SWING** 



**KPE-'A' SHAPE SWING** 



**KPE-'U' TRIPPLE SWING** 



**KPE-'U' BEND TODDLER SWING** 





# **SLIDES**





**KPE-SINGLE SLIDE** 







**KPE-DOUBLE SLIDE** 

**KPE-SPIRAL SLIDE** 







#### **TUBE SLIDE**

# AES 09 Age Group Size 20.99 x 4.49 (ft.)