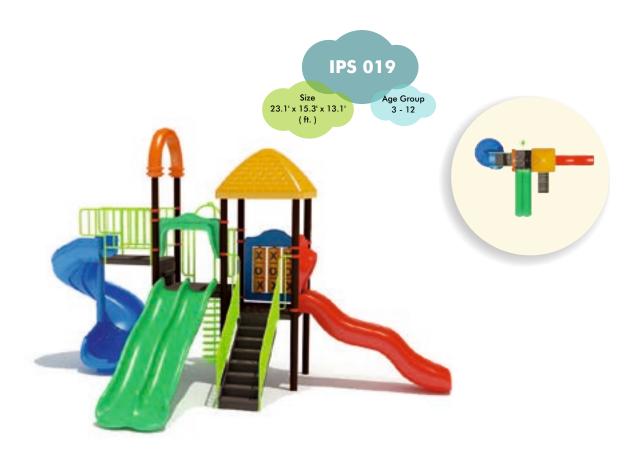

# Size 28.0' x 16.6' x 13.0' Age Group 3 - 12

Size 18.0' x 19.6' x13.0' ( ft. ) Age Group 3 - 12