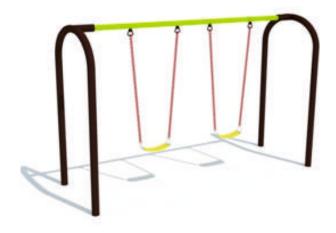

#### **SWINGS**

**KPE-'U' SHAPE SWING** 

**KPE-'A' SHAPE SWING** 

**KPE-'U' TRIPPLE SWING** 

**KPE-'U' BEND TODDLER SWING** 