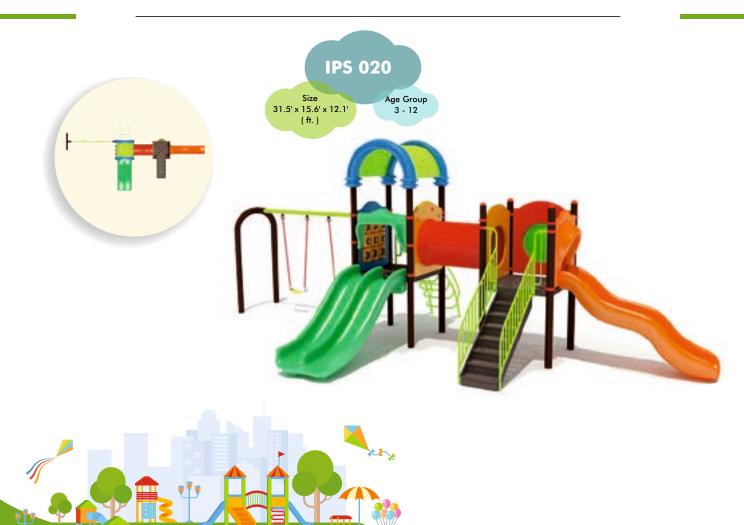

g, high-temperature baking, anti-UV, anti-aging.

**DECKS AND STEPS**: Powder coating or Rubber coated.

**PLASTIC PARTS**: Made from LLDPE, which is imported from SOUTH KOREAN ENGINEERING **PLASTIC**. Anti- UV, Anti-crack, Anti-static, and not easy to fade.

**LADDERS, HANDRAILS, STEPS AND CLIMBERS**: Are welded into one piece to reduce the installation time and maintenance concerns..

**FASTENERS**: Adopt aluminum to cast shape, then polished.

**NUT and BOLTS**: made of stainless steel

#### WHY KINDERPLAY?

- Superior quality
- Long experience and extensive industry knowledge
- Timely execution of assignments
- Competitive prices
- Customer oriented approach
- Maintenance free











































# IPS 013

Size 21.0' x 17.4' x 10.0' ( ft. )



























# Size 28.0' x 16.6' x 13.0' Age Group 3 - 12







Size 18.0' x 19.6' x13.0' ( ft. ) Age Group 3 - 12





#### IPS 024

































#### IPS 032



Size Age Group 3 - 12 (ft.)



























































## **CLIMBERS**



**KPE-WEB CLIMBER** 



**KPE-SQUARE ROPE CLIMBER** 



**KPE-ROPE CLIMBER** 



**KPE-BALANCING PODS** 





# **CLIMBERS**





**KPE-MONKEY BARS** 

**KPE-TWIRLY CLIMBER** 







**KPE-CHIN UP BARS** 





## **CLIMBERS**





**KPE-CURVED CLIMBER** 

**KPE-CREEPY CRAWLY** 







**KPE-BALANCE BEAMS** 





## **WHIRLS**



**KPE-MERRY GO ROUND-A** 



**KPE-MERRY GO ROUND-B** 



**KPE-MERRY GO ROUND-C** 



**KPE-MINI WHIRL** 





#### **SWINGS**



**KPE-'U' SHAPE SWING** 



**KPE-'A' SHAPE SWING**