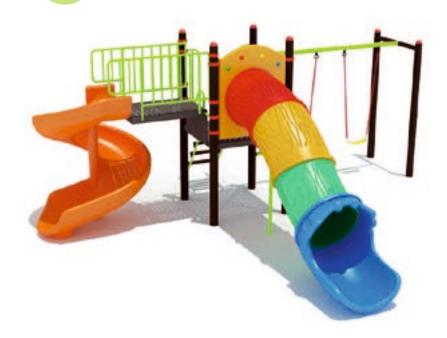

lished, sand blasting, high-temperature baking, anti-UV, anti-aging.

**DECKS AND STEPS**: Powder coating or Rubber coated.

**PLASTIC PARTS**: Made from LLDPE, which is imported from SOUTH KOREAN ENGINEERING **PLASTIC**. Anti- UV, Anti-crack, Anti-static, and not easy to fade.

**LADDERS, HANDRAILS, STEPS AND CLIMBERS**: Are welded into one piece to reduce the installation time and maintenance concerns..

**FASTENERS**: Adopt aluminum to cast shape, then polished.

**NUT and BOLTS**: made of stainless steel

#### WHY KINDERPLAY?

- Superior quality
- Long experience and extensive industry knowledge
- Timely execution of assignments
- Competitive prices
- Customer oriented approach
- Maintenance free











































# IPS 013

Size 21.0' x 17.4' x 10.0' ( ft. )



























# Size 28.0' x 16.6' x 13.0' Age Group 3 - 12







Size 18.0' x 19.6' x13.0' ( ft. ) Age Group 3 - 12





#### IPS 024

































#### IPS 032



Size Age Group 3 - 12 (ft.)



























































## **CLIMBERS**



**KPE-WEB CLIMBER** 



**KPE-SQUARE ROPE CLIMBER** 



**KPE-ROPE CLIMBER** 



**KPE-BALANCING PODS** 





# **CLIMBERS**





**KPE-MONKEY BARS** 

**KPE-TWIRLY CLIMBER** 







**KPE-CHIN UP BARS** 





## **CLIMBERS**





**KPE-CURVED CLIMBER** 

**KPE-CREEPY CRAWLY** 







**KPE-BALANCE BEAMS** 





## **WHIRLS**



**KPE-MERRY GO ROUND-A** 



**KPE-MERRY GO ROUND-B** 



**KPE-MERRY GO ROUND-C** 



**KPE-MINI WHIRL** 





#### **SWINGS**



**KPE-'U' SHAPE SWING** 



**KPE-'