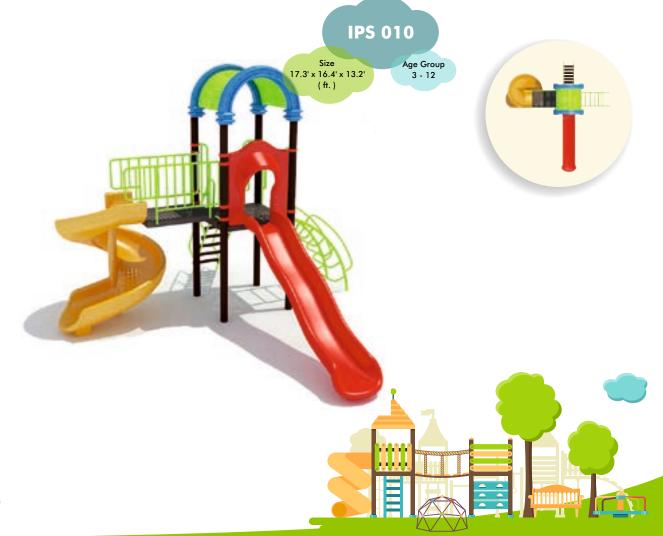

# IPS 013

Size 21.0' x 17.4' x 10.0' ( ft. )

# Size 28.0' x 16.6' x 13.0' Age Group 3 - 12

Size 18.0' x 19.6' x13.0' ( ft. ) Age Group 3 - 12

#### IPS 024

#### IPS 032

Size Age Group 3 - 12 (ft.)