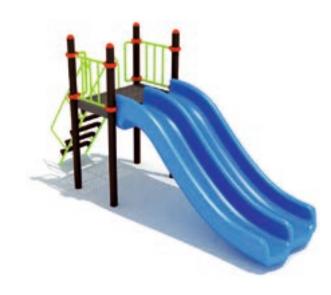

# **SLIDES**

**KPE-SINGLE SLIDE** 

**KPE-DOUBLE SLIDE** 

**KPE-SPIRAL SLIDE** 