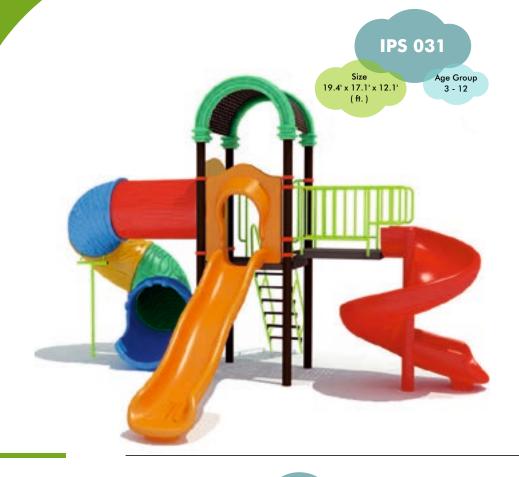

# IPS 013

Size 21.0' x 17.4' x 10.0' ( ft. )

# Size 28.0' x 16.6' x 13.0' Age Group 3 - 12

Size 18.0' x 19.6' x13.0' ( ft. ) Age Group 3 - 12

#### IPS 024

#### IPS 032

Size Age Group 3 - 12 (ft.)