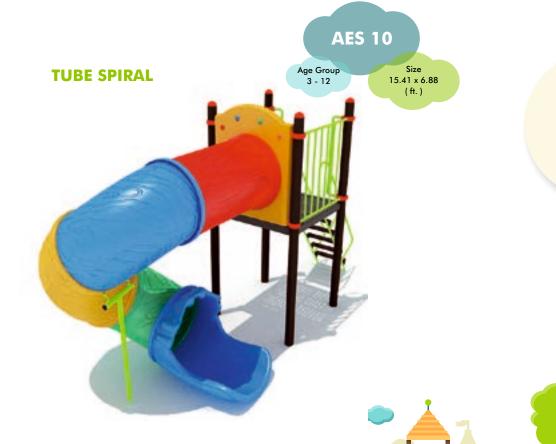

## **CLIMBERS**



**KPE-WEB CLIMBER** 



**KPE-SQUARE ROPE CLIMBER** 



**KPE-ROPE CLIMBER** 



**KPE-BALANCING PODS** 





# **CLIMBERS**





**KPE-MONKEY BARS** 

**KPE-TWIRLY CLIMBER** 







**KPE-CHIN UP BARS** 





## **CLIMBERS**





**KPE-CURVED CLIMBER** 

**KPE-CREEPY CRAWLY** 







**KPE-BALANCE BEAMS** 





## **WHIRLS**



**KPE-MERRY GO ROUND-A** 



**KPE-MERRY GO ROUND-B** 



**KPE-MERRY GO ROUND-C** 



**KPE-MINI WHIRL** 





#### **SWINGS**



**KPE-'U' SHAPE SWING** 



**KPE-'A' SHAPE SWING** 



**KPE-'U' TRIPPLE SWING** 



**KPE-'U' BEND TODDLER SWING** 





# **SLIDES**





**KPE-SINGLE SLIDE** 







**KPE-DOUBLE SLIDE** 

**KPE-SPIRAL SLIDE** 







#### **TUBE SLIDE**

# AES 09 Age Group Size 20.99 x 4.49 (ft.)





#### **SEESAW**





**KPE - DOUBLE BEEM SEESAW** 

**KPE - SEESAW** 



**KPE - ANIMAL SEATER SEESAW A** 



**KPE - ANIMAL SEATER SEESAW B** 





## **SPRING RIDER**



**HIPPO** 



**ELLY** 



**PANDA** 



**SEA-HORSE** 



**HORSE** 



**BIKE** 



**MERRY GO HIP HOP** 



**SPRING SEESAW** 





# **BASKET BALL POLES**



**SINGLE ARM TYPE** 



SINGLE POLE TYPE





# **BASKET BALL POLES**





BOX TYPE 'F' TYPE





INDUS TYPE 'K' TYPE





# **OUTDOOR SPORTS EQUIPMENTS**



**3 IN 1 GOAL POST** 

**SHUTTLE POLE** 



**CRICKET PRACTICE PITCH** 





# **CLUB HOUSE RANGE**



**AIR HOCKEY** 



**SNOOKER TABLE** 



**FOOS BALL TABLE** 



**TABLE TENNIS TABLE** 



**CHESS BOARD WITH STAND** 



**CARROM BOARD WIH STAND** 





### **INDOOR GYM EQUIPMENTS**



**COMMERCIAL