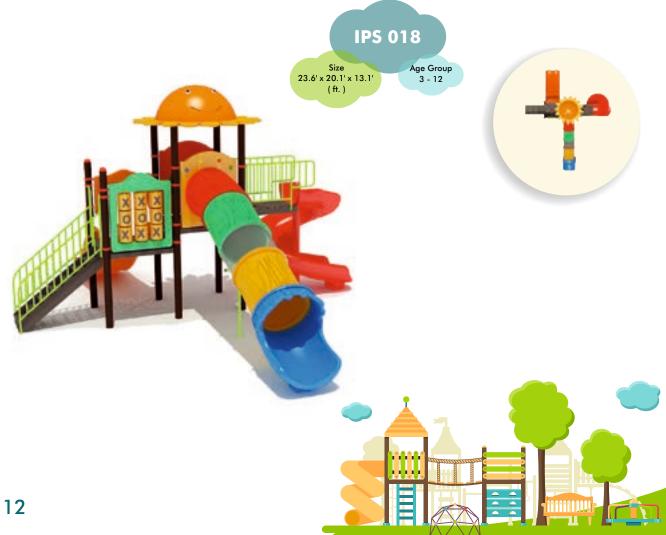

sting, high-temperature baking, anti-UV, anti-aging.

**DECKS AND STEPS**: Powder coating or Rubber coated.

**PLASTIC PARTS**: Made from LLDPE, which is imported from SOUTH KOREAN ENGINEERING **PLASTIC**. Anti- UV, Anti-crack, Anti-static, and not easy to fade.

**LADDERS, HANDRAILS, STEPS AND CLIMBERS**: Are welded into one piece to reduce the installation time and maintenance concerns..

**FASTENERS**: Adopt aluminum to cast shape, then polished.

**NUT and BOLTS**: made of stainless steel

#### WHY KINDERPLAY?

- Superior quality
- Long experience and extensive industry knowledge
- Timely execution of assignments
- Competitive prices
- Customer oriented approach
- Maintenance free











































# IPS 013

Size 21.0' x 17.4' x 10.0' ( ft. )



























# Size 28.0' x 16.6' x 13.0' Age Group 3 - 12







Size 18.0' x 19.6' x13.0' ( ft. ) Age Group 3 - 12





#### IPS 024

































#### IPS 032



Size Age Group 3 - 12 (ft.)



























































## **CLIMBERS**



**KPE-WEB CLIMBER** 



**KPE-SQUARE ROPE CLIMBER** 



**KPE-ROPE CLIMBER** 



**KPE-BALANCING PODS** 





# **CLIMBERS**





**KPE-MONKEY BARS** 

**KPE-TWIRLY CLIMBER** 







**KPE-CHIN UP BARS** 





## **CLIMBERS**





**KPE-CURVED CLIMBER** 

**KPE-CREEPY CRAWLY** 







**KPE-BALANCE BEAMS** 





## **WHIRLS**



**KPE-MERRY GO ROUND-A** 



**KPE-MERRY GO ROUND-B** 



**KPE-MERRY GO ROUND-C** 



**KPE-MINI WHIRL** 





#### **SWINGS**



**KPE-'U' SHAPE SWING** 



**KPE-'A' SHAPE SWING**