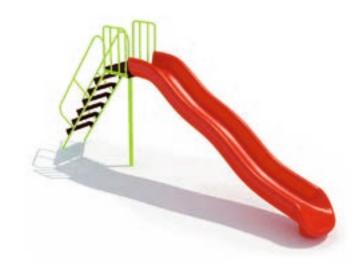

# **SLIDES**

**KPE-SINGLE SLIDE** 

**KPE-DOUBLE SLIDE** 

**KPE-SPIRAL SLIDE** 